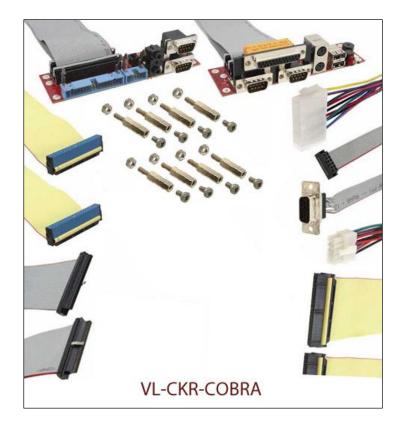

#### Development Cable Kit VL-CKR-COBRA

## **Ordering Information**

| Model        | Description                                                    |
|--------------|----------------------------------------------------------------|
| VL-CKR-COBRA | EBX-12 Cobra Evaluation Cable Kit. Includes VL-CBR-1007, 2022, |
|              | 4003 (x2), 8004, 8005, and HDW-101.                            |