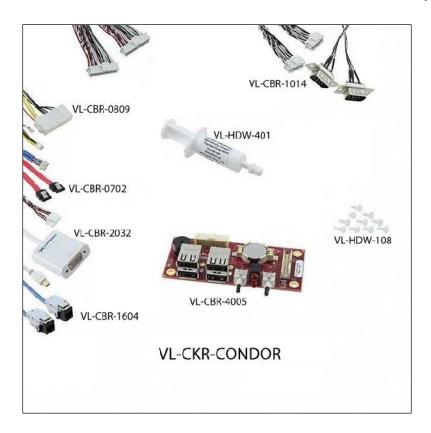

## Development Cable Kit VL-CKR-CONDOR

## Ordering Information

| Model         | Description                                                       |
|---------------|-------------------------------------------------------------------|
| VL-CKR-CONDOR | EPU-4460 Condor Evaluation Cable Kit. Includes VL-CBR-4005, 0702, |
|               | 1014, 1604, 2032, 0809, HDW-401, and 108.                         |