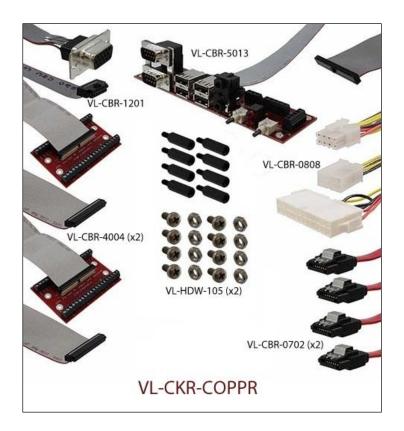

## Development Cable Kit VL-CKR-COPPR

## **Ordering Information**

| Model        | Description                                                        |
|--------------|--------------------------------------------------------------------|
| VL-CKR-COPPR | EBX-41 Copperhead Evaluation Cable Kit. Includes VL-CBR-0702 (x2), |
|              | 0808, 1201, 4004 (x2), 5013, and HDW-105 (x2).                     |