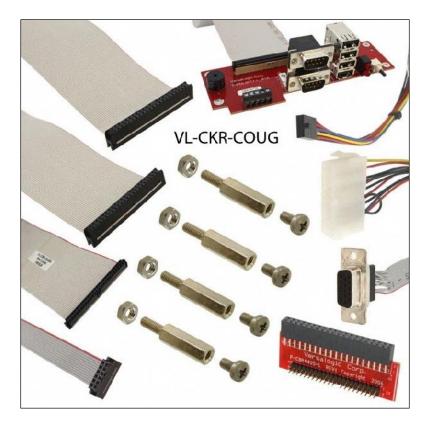

#### Development Cable Kit VL-CKR-COUG

## **Ordering Information**

| Model       | Description                                                                                    |
|-------------|------------------------------------------------------------------------------------------------|
| VL-CKR-COUG | EPM-14 Cougar Evaluation Cable Kit. Includes VL-CBR-5011, 1008, 1201, 4405, 4406, and HDW-101. |