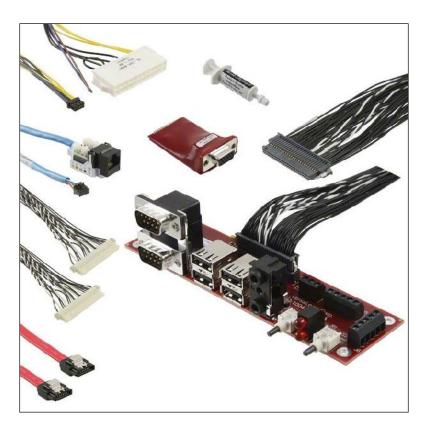

## Development Cable Kit VL-CKR-FALC-L

## Ordering Information

| Model         | Description                                                        |
|---------------|--------------------------------------------------------------------|
| VL-CKR-FALC-L | EPU-2610 Falcon Rugged latching Evaluation Cable Kit. Includes VL- |
|               | CBR-5014, 0702, 0804, 0807, 2014, 2015, and HDW-401.               |