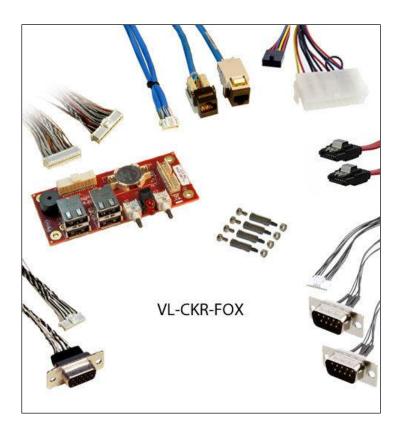

## Development Cable Kit VL-CKR-FOX

## **Ordering Information**

| Model      | Description                                                       |
|------------|-------------------------------------------------------------------|
| VL-CKR-FOX | EPM-19 Fox Evaluation Cable Kit. Includes VL-CBR-4005, 1014 (x2), |
|            | 1008, 1204, 1604, 0702, and HDW-105.                              |