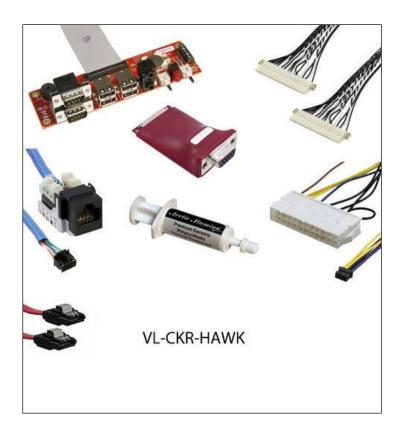

## Development Cable Kit VL-CKR-HAWK

## **Ordering Information**

| Model       | Description                                                     |
|-------------|-----------------------------------------------------------------|
| VL-CKR-HAWK | EPU-3310 Hawk Evaluation Cable Kit. Includes VL-CBR-5016, 0702, |
|             | 0804, 0807, 2014, 2015, and HDW-401.                            |