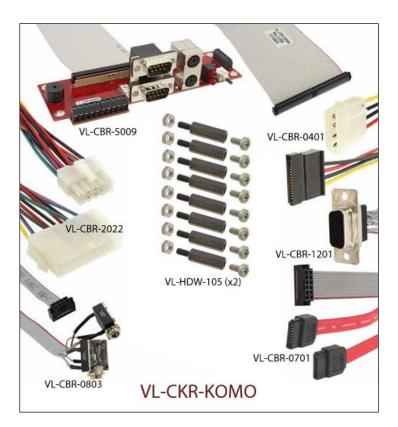

## Development Cable Kit VL-CKR-KOMO

## Ordering Information

| Model       | Description                                                      |
|-------------|------------------------------------------------------------------|
| VL-CKR-KOMO | EPICs-36 Komodo Evaluation Cable Kit. Include VL-CBR-5009, 0401, |
|             | 0701, 0803, 1201, 2022, and HDW-105 (x2).                        |