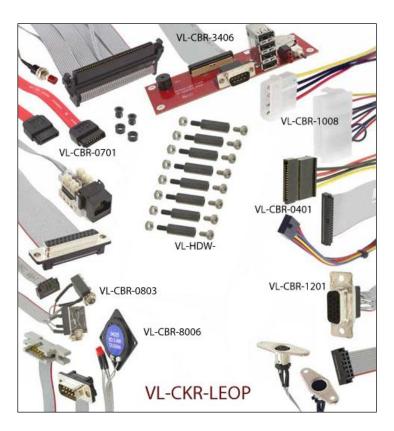

## Development Cable Kit VL-CKR-LEOP

## Ordering Information

| Model       | Description                                                      |
|-------------|------------------------------------------------------------------|
| VL-CKR-LEOP | EPM-35 Leopard Evaluation Cable Kit. Includes VL-CBR-8006, 0401, |
|             | 0701, 0803, 1008, 1201, 3406, and HDW-105 (x2).                  |