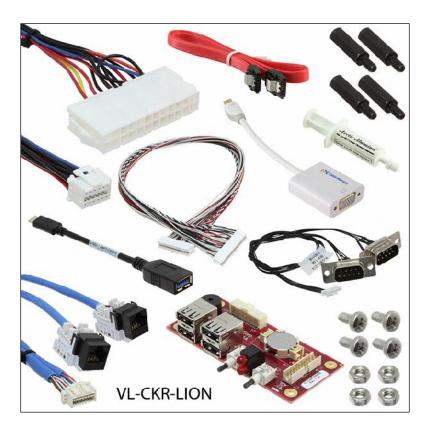

## Development Cable Kit VL-CKR-LION

## Ordering Information

| Model       | Description                                                       |
|-------------|-------------------------------------------------------------------|
| VL-CKR-LION | EPMe-42/43 Lion/Liger Evaluation Cable Kit. Includes VL-CBR-4005, |
|             | 0702, 1014, 2402, 1205, 1604, 2032, HDW-401 and 105.              |