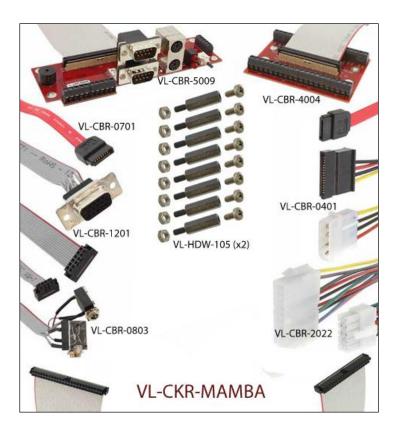

## Development Cable Kit VL-CKR-MAMBA

## Ordering Information

| Model        | Description                                                    |
|--------------|----------------------------------------------------------------|
| VL-CKR-MAMBA | EBX-37 Mamba Evaluation Cable Kit. Includes VL-CBR-5009, 0401, |
|              | 0701, 0803, 1201, 2022, 4004, and HDW-105 (x2).                |