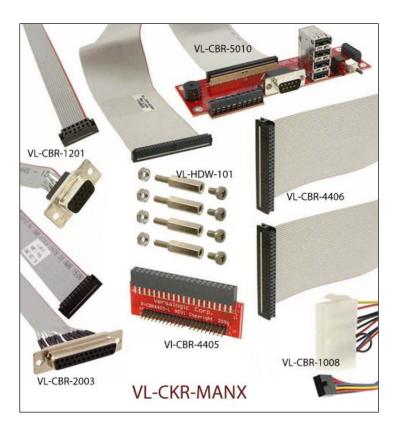

## Development Cable Kit VL-CKR-MANX

## Ordering Information

| Model       | Description                                                                                        |
|-------------|----------------------------------------------------------------------------------------------------|
| VL-CKR-MANX | EPM-15 Manx Evaluation Cable Kit. Includes VL-CBR-5010, 1008, 1201, 2003, 4405, 4006, and HDW-101. |