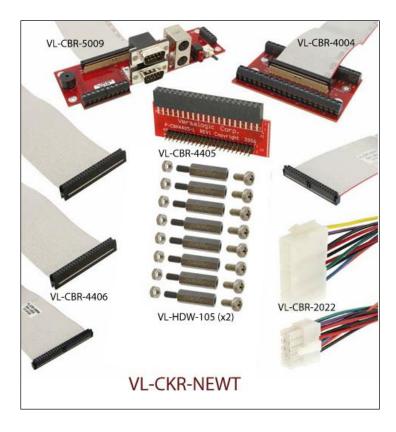

## Development Cable Kit VL-CKR-NEWT

## **Ordering Information**

| Model       | Description                                                                                        |
|-------------|----------------------------------------------------------------------------------------------------|
| VL-CKR-NEWT | EPIC-17 Newt Evaluation Cable Kit. Includes VL-CBR-5009, 2022, 4004, 4405, 4406, and HDW-105 (x2). |