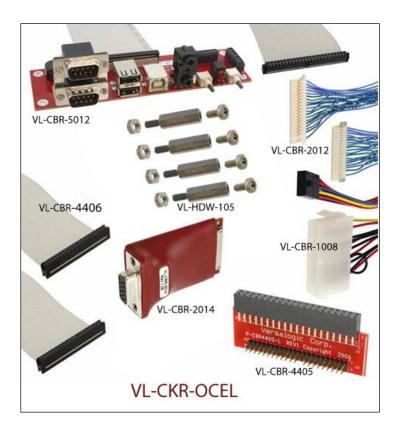

## Development Cable Kit VL-CKR-OCEL

## **Ordering Information**

| Model       | Description                                                      |
|-------------|------------------------------------------------------------------|
| VL-CKR-OCEL | EPMs-21 Ocelot Evaluation Cable Kit. Includes VL-CBR-5012, 1008, |
|             | 2012, 2014, 4405, 4406, and HDW-105.                             |