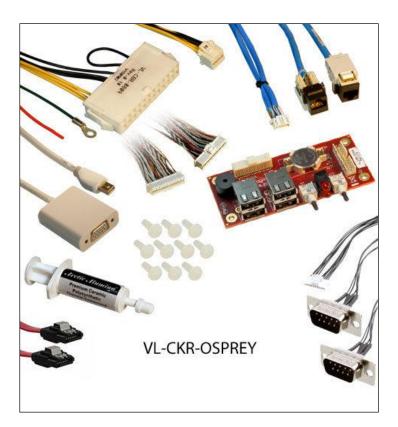

## Development Cable Kit VL-CKR-OSPREY

## Ordering Information

| Model         | Description                                                       |
|---------------|-------------------------------------------------------------------|
| VL-CKR-OSPREY | EPU-3311 Osprey Evaluation Cable Kit. Includes VL-CBR-0702, 1014, |
|               | 1604, 2032, 0809, 4005, HDW-401, and 108.                         |