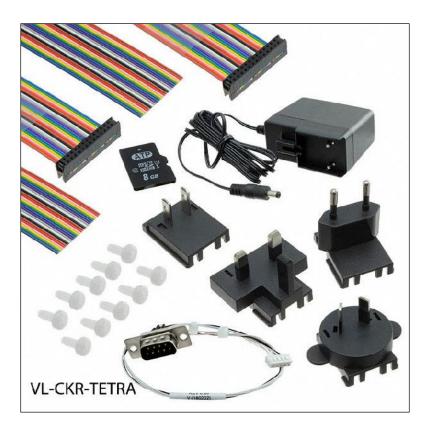

## Development Cable Kit VL-CKR-TETRA

## **Ordering Information**

| Model        | Description                                                    |
|--------------|----------------------------------------------------------------|
| VL-CKR-TETRA | Development Cable Kit for Tetra. Includes: VL-F41-8SBN-LINUX1, |
|              | CBR-0504, 2603, 3407, PS-WALL12-24, HDW-108.                   |