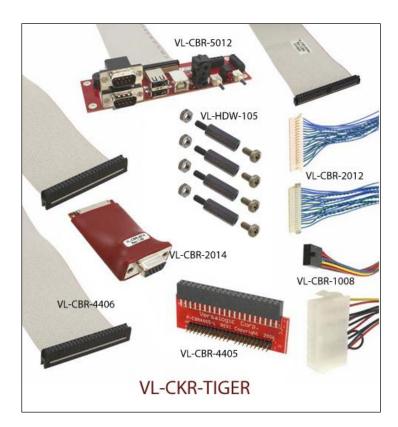

## Development Cable Kit VL-CKR-TIGER

## Ordering Information

| Model        | Description                                                    |
|--------------|----------------------------------------------------------------|
| VL-CKR-TIGER | EPM-24 Tiger Evaluation Cable Kit. Includes VL-CBR-5012, 1008, |
|              | 2012, 2014, 4405, 4406, and HDW-105.                           |