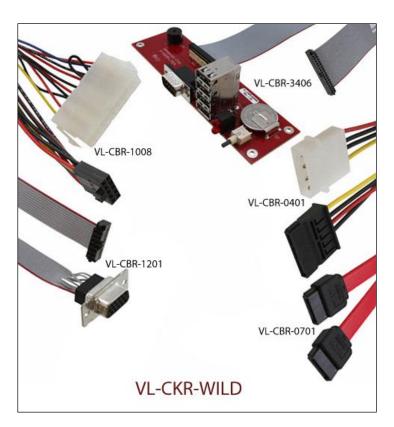

## Development Cable Kit VL-CKR-WILD

## Ordering Information

| Model       | Description                                                                                      |
|-------------|--------------------------------------------------------------------------------------------------|
| VL-CKR-WILD | EPMp-34 Wildcat Evaluation Cable Kit. Includes VL-CBR-3406, 0401, 0701, 1008, 1201, and HDW-105. |