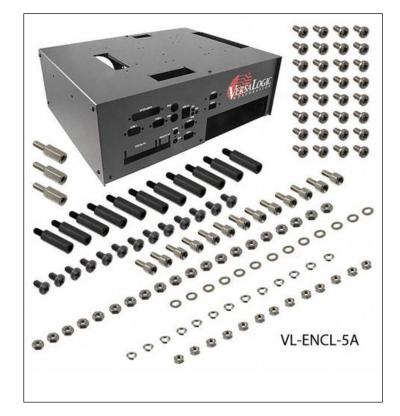

#### Accessory - Hardware VL-ENCL-5A

## **Ordering Information**

| Model      | Description           |  |
|------------|-----------------------|--|
| VL-ENCL-5A | Development enclosure |  |
|            |                       |  |

Copyright © 2018 VersaLogic Corporation. All rights reserved.