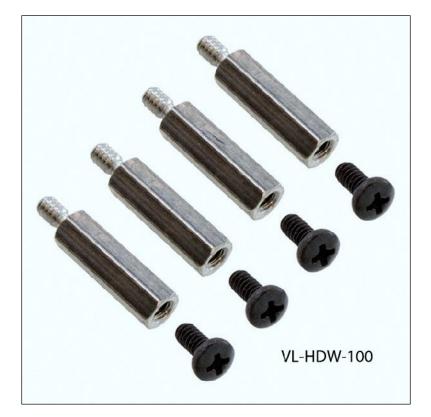

#### Accessory - Hardware VL-HDW-100

## **Ordering Information**

| Model      | Description                                                     |
|------------|-----------------------------------------------------------------|
| VL-HDW-100 | Standoff package, 4x screws, 4x standoffs, 15mm, English thread |
|            |                                                                 |