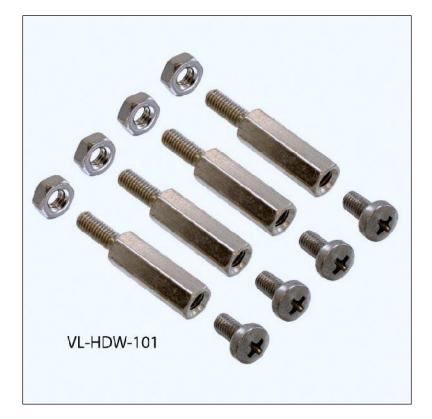

#### Accessory - Hardware VL-HDW-101

## **Ordering Information**

| Model      | Description                                                    |
|------------|----------------------------------------------------------------|
| VL-HDW-101 | Standoff package, 4x screws, 4x standoffs, 15mm, Metric thread |
|            |                                                                |