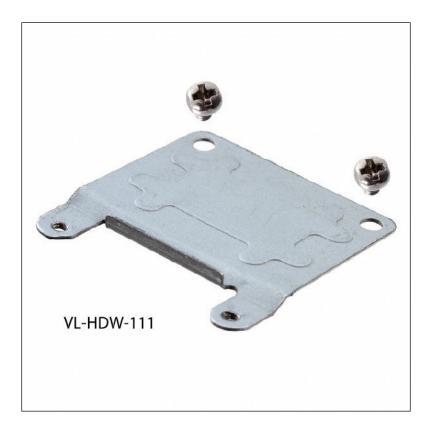

## Accessory - Hardware VL-HDW-111

## **Ordering Information**

| Model      | Description                                                           |
|------------|-----------------------------------------------------------------------|
| VL-HDW-111 | Half- to Full-Size MiniPCIe Adapter Kit. Metal adapter and 2x screws. |
|            |                                                                       |