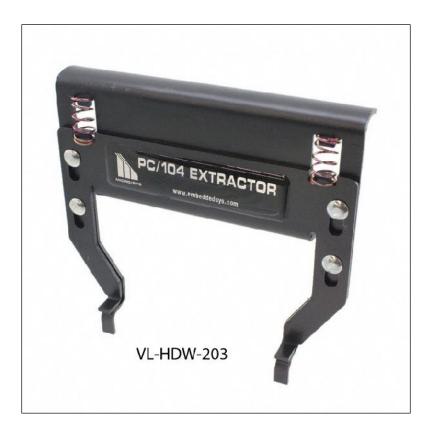

## Accessory - Hardware VL-HDW-203

## Ordering Information

| Model      | Description                   |
|------------|-------------------------------|
| VL-HDW-203 | PC/104 extractor tool (metal) |
|            |                               |