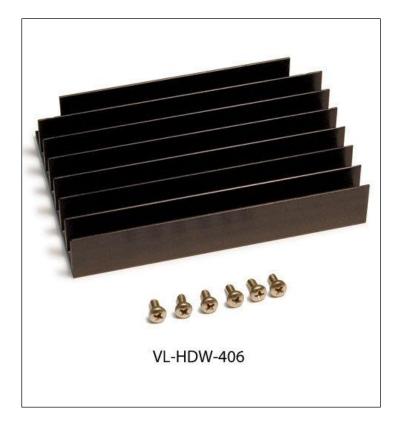

#### Accessory - Hardware VL-HDW-406

## **Ordering Information**

| Model      | Description                                                       |
|------------|-------------------------------------------------------------------|
| VL-HDW-406 | Passive Heat Sink. Mounts to product's heat plate. 55 x 84 x 16mm |
|            |                                                                   |