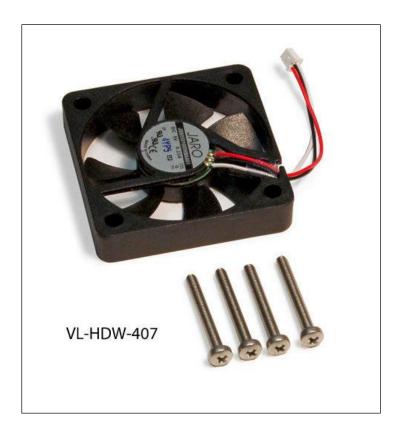

## Accessory - Hardware VL-HDW-407

## Ordering Information

| Model      | Description                                               |
|------------|-----------------------------------------------------------|
| VL-HDW-407 | Cooling fan for HDW-406 and HDW-412 passive heat sink. 5V |
|            |                                                           |