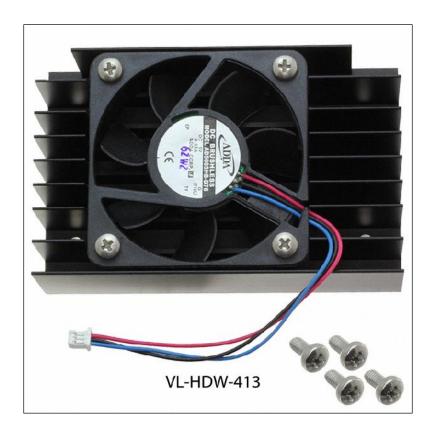

## Accessory - Hardware VL-HDW-413

## Ordering Information

| Model      | Description                                                      |
|------------|------------------------------------------------------------------|
| VL-HDW-413 | Heat Sink + Cooling Fan assembly to mount on product heat plate. |
|            |                                                                  |