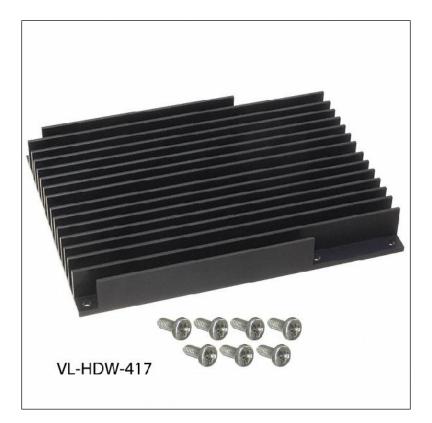

#### Accessory - Hardware VL-HDW-417

## **Ordering Information**

| Model      | Description                                                                  |
|------------|------------------------------------------------------------------------------|
| VL-HDW-417 | Passive Heat Sink. Mounts to heat plate on standard product 95 x 125 x 15 mm |