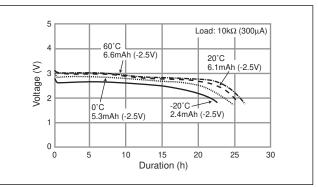

### Specification

| Nominal voltage (V)           | 3         |
|-------------------------------|-----------|
| Nominal capacity (mAh)        | 5.0       |
| Continuous standard load (mA) | 0.03      |
| Operating temperature (C)     | -20 ~ +60 |

## Discharge Temperature Characteristics