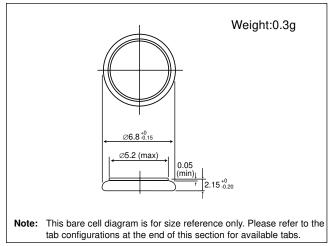

# VL621

### Dimensions(mm)

### Specification

| Nominal voltage (V)           | 3         |
|-------------------------------|-----------|
| Nominal capacity (mAh)        | 1.5       |
| Continuous standard load (mA) | 0.01      |
| Operating temperature (C)     | -20 ~ +60 |