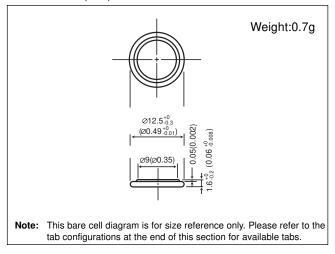

# VL1216

#### Dimensions(mm)

### Specification

| Nominal voltage (V)           | 3         |
|-------------------------------|-----------|
| Nominal capacity (mAh)        | 5.0       |
| Continuous standard load (mA) | 0.03      |
| Operating temperature (C)     | -20 ~ +60 |