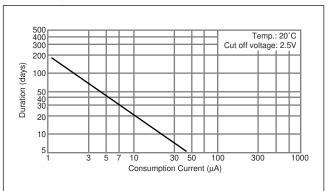

### Specification

| Nominal voltage (V)           | 3         |
|-------------------------------|-----------|
| Nominal capacity (mAh)        | 5.0       |
| Continuous standard load (mA) | 0.03      |
| Operating temperature (C)     | -20 ~ +60 |

### Consumption current vs. Duration time