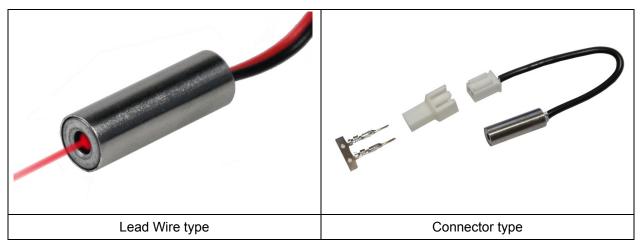

## FEATURES:

- Economical Red Dot Laser.
- Ideal for economical Laser Pointer solution.
- This module has integrated optic, laser diode, and APC driver circuit.
- APC Driver Circuit enables the Laser output power safe and constant.
- Aspherical plastic lens provides Dot Laser.
- Dimensions: Φ7 x 21 mm (Φ0.276" x 0.827")
- Wavelength : 635 / 650 nm
- Output power: Class II less than 1mW / Class IIIa less than 5mW.
- Beam Divergence (Half Angle) : 0.6 mRad
- 2.6~5 VDC operation.
- Connection type: Lead wire / Connector.