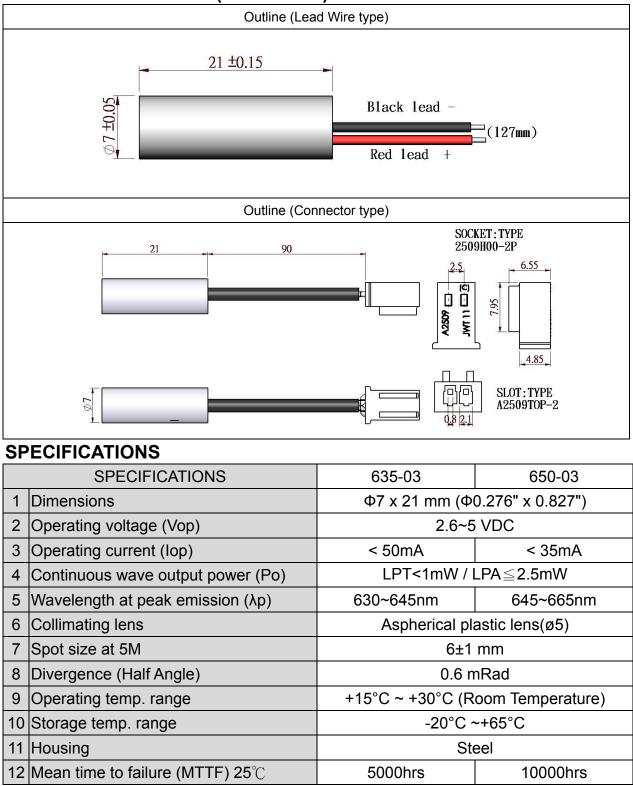

## **OUTLINE DIMENSIONS (UNITS: mm)**

Note : Laser module housing is an electrical positive surface, it is imperative that contact between the laser module and the machine be avoided. This is to prevent damage from the machine electrical leakage. Surge protected power supply to the laser module is strongly recommended.

## **ORDER CODE**

| Order Code     | Wavelength | Output Power | Connection Type |
|----------------|------------|--------------|-----------------|
| VLM-635-03 LPA | 635 nm     | $\leq$ 2.5mW | Lead Wire       |
| VLM-635-03 LPT | 635 nm     | <1mW         | Lead Wire       |
| VLM-635-03 CPA | 635 nm     | $\leq$ 2.5mW | Connector       |
| VLM-635-03 CPT | 635 nm     | <1mW         | Connector       |
| VLM-650-03 LPA | 650 nm     | $\leq$ 2.5mW | Lead Wire       |
| VLM-650-03 LPT | 650 nm     | <1mW         | Lead Wire       |
| VLM-650-03 CPA | 650 nm     | $\leq$ 2.5mW | Connector       |
| VLM-650-03 CPT | 650 nm     | <1mW         | Connector       |