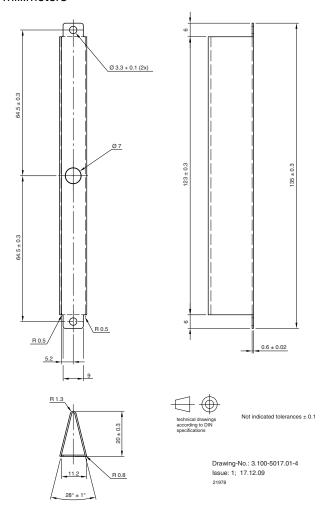

flector combinations the emission in one direction can be adjusted in a typical range of 120° to 55°.

#### **APPLICATION**



Fig. 1 - PCB with all Reflectors



Fig. 2 - Emission Characteristics all 5 Reflectors in Use

#### **FEATURES**

- · Material: Al-alloy
- Surface not high polished
- Material categorization:
  For definitions of compliance please see www.vishay.com/doc?99912

# Pb-free

RoHS

#### **APPLICATIONS**

(in combination with VLSL3...., VLSL4...., VLSL5....)

- Streetlight
- Internal lighting in buildings
- Tunnel lights
- · General lighting application

#### PRODUCT GROUP AND PACKAGE DATA

Product group: LEDPackage: LED moduleProduct series: power



Fig. 3 - Emission Angle vs. Reflector Combination

## Vishay Semiconductors

#### **PACKAGE DIMENSIONS** in millimeters



#### **PACKING INFORMATION**

- 120 reflectors per box
- Minimum order quantity 120 pcs

#### **BAR CODE PRODUCT LABEL**



- A. Type of component
- B. Manufacturing plant
- C. SEL selection code (bin):

e.g.: DA = code for luminous intensity group

5 = code for color group

D. Batch:

200707 = year 2007, week 07

PH19 = plant code

E. Total quantity