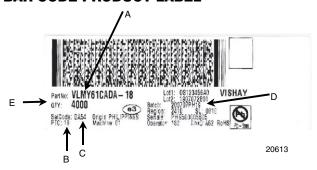

#### **BAR CODE PRODUCT LABEL**

- A. Type of component
- B. Manufacturing plant
- C. SEL selection code (bin):

e.g.: DA = code for luminous intensity group

5 = code for color group

D. Batch:

200707 = year 2007, week 07

PH19 = plant code

E. Total quantity