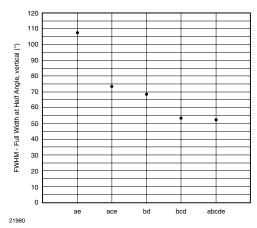

#### PRODUCT GROUP AND PACKAGE DATA

Product group: LEDPackage: LED moduleProduct series: power

Fig. 3 - Emission Angle vs. Reflector Combination