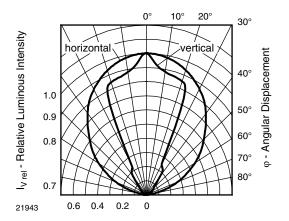

#### **DESCRIPTION**

VLSL-REFL is a special reflector designed for VLSL3...., VLSL4...., and VLSL5.... LED power modules.

By using different reflector combinations the emission in one direction can be adjusted in a typical range of 120° to 55°.

#### **APPLICATION**

Fig. 1 - PCB with all Reflectors

Fig. 2 - Emission Characteristics all 5 Reflectors in Use