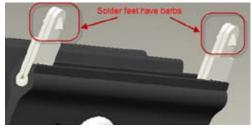

#### CHARACTERISTICS

| Heat Sink                       | Aluminum Alloy 6063-T5 or Equivalent with either degreased or black anodized finish                                                                                                               |  |
|---------------------------------|---------------------------------------------------------------------------------------------------------------------------------------------------------------------------------------------------|--|
| Solder Foot                     | Cold-rolled Steel, Per ASTM A-366 with pure tin over copper strike. RoHS compliant. Barbed for secure attachment                                                                                  |  |
| Interface Thermal<br>Resistance | for improvement, use thermal joint compound, 0.005 Grafoil (TGon 800 by Laird), or phase change material (Hi-Flow by Bergquist) Insulator (Optional) Sil-Pad 900-S, K6 800-S and K10 by Bergquist |  |