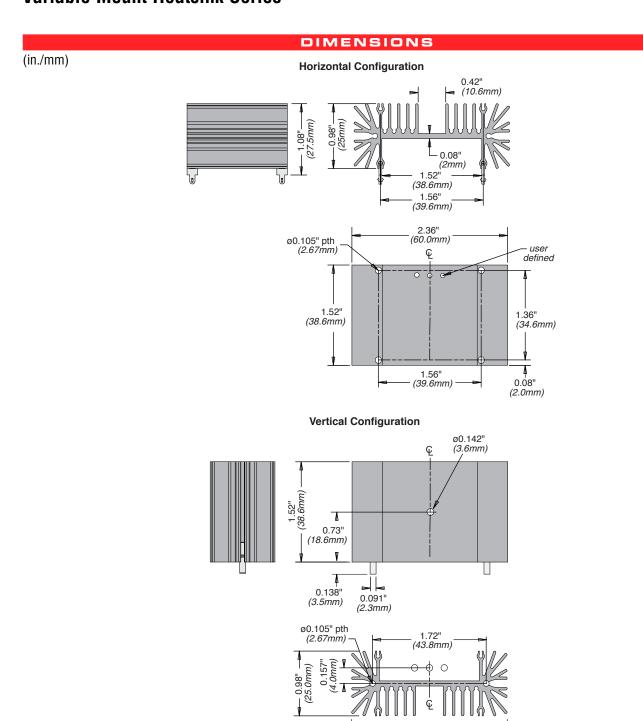

#### SERIES SPECIFICATIONS

| Heatsink<br>Part Number | Mount      | Surface Area<br>(in² / mm²) | Weight<br>(oz / g) | Length L or<br>Height H (mm) | Surface<br>Finish |
|-------------------------|------------|-----------------------------|--------------------|------------------------------|-------------------|
| VM1-038-1AE             | vertical   |                             |                    |                              |                   |
| VM2-038-1AE             | horizontal | 39.6 / 25,546               | 1.48 / 42          | 38.6                         | anodized          |
| VM3-038-1AE             | universal  |                             |                    |                              |                   |