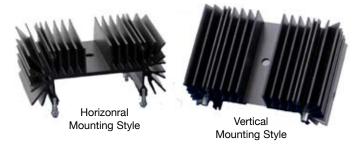

### **Variable Mount Heatsink Series**

Ohmite introduces this new versatile heatsink design. This new design can accommodate several different industry packages. This design also lets the customer choose a mounting style using screws or clips for secure mounting to the heatsink. These one of a kind heatsinks are offered in a vertical (free convection cooling) or horizontal format (forced convection cooling) to fit customer applications.