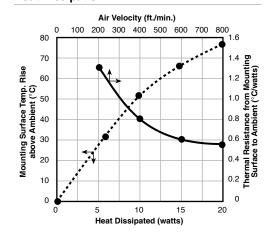

|  |
|---------------------------------|---------------------------------------------------------------------------------------------------------------------------------------------------------------------------------------------------|--|
| Solder Foot                     | Cold-rolled Steel, Per ASTM A-366 with pure tin over copper strike. RoHS compliant. Barbed for secure attachment                                                                                  |  |
| Interface Thermal<br>Resistance | for improvement, use thermal joint compound, 0.005 Grafoil (TGon 800 by Laird), or phase change material (Hi-Flow by Bergquist) Insulator (Optional) Sil-Pad 900-S, K6 800-S and K10 by Bergquist |  |

#### **Heat Dissipation**





(continued)



# **VM Series**

## Variable Mount Heatsink Series



### HOW TO ORDER

- 2.36" <del>-</del> (60.0mm)