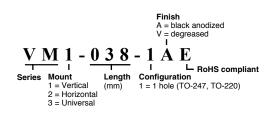

-------------------------------------------------------------------------------------------------------------------------------------------------------------------------------|--|
| Solder Foot                     | Cold-rolled Steel, Per ASTM A-366 with pure tin over copper strike. RoHS compliant. Barbed for secure attachment                                                                                  |  |
| Interface Thermal<br>Resistance | for improvement, use thermal joint compound, 0.005 Grafoil (TGon 800 by Laird), or phase change material (Hi-Flow by Bergquist) Insulator (Optional) Sil-Pad 900-S, K6 800-S and K10 by Bergquist |  |

#### **Heat Dissipation**





(continued)



# **VM Series**

## Variable Mount Heatsink Series



### HOW TO ORDER

- 2.36" <del>-</del> (60.0mm)