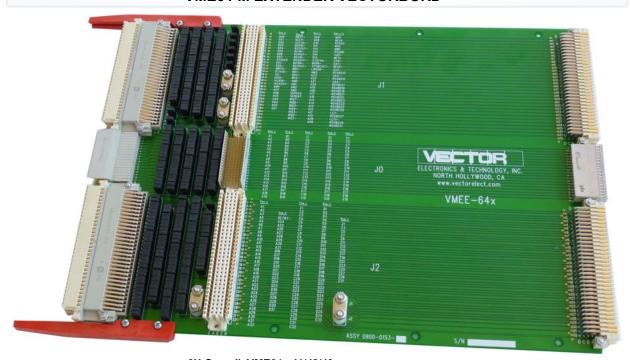

## VME64-M EXTENDER VECTORBORD®

6U Overall, VME64x J1/J2/J0 (click on image to enlarge)

### **KEY FEATURES:**

- Excellent performance with a multi layer design
- Individual signal tracking with interruption option
- Voltage & Current measuring facilities
- Full ground plane
- → Signal pin-out identification silkscreen onto outer PCB layers
- Jumper Blocks provided to allow signal line interrogation
- Max. current per contact @ nominal 50° C = 1.75A
- Controlled impedence, Signal trace shielding
- Voltage rating 200 RMS or 300 VDC
- DOWNLOAD DATASHEET

#### **BOARD SPECIFICATIONS:**

- Material: FR-4 Epoxy Glass
- PCB UL94V-0, PCB RoHS Compliant
- PCB exposed Copper areas plated with Immersion Gold

#### **MECHANICAL SPECIFICATIONS:**

- Board Height 6U ( 9.187") ( 233.35mm )
- Board Length 11.75" ( 298mm)
- → PCB Thickness 0.062" (1.6mm)
- Card Extender brackets (arms) on top & bottom (P/N: 5210211)