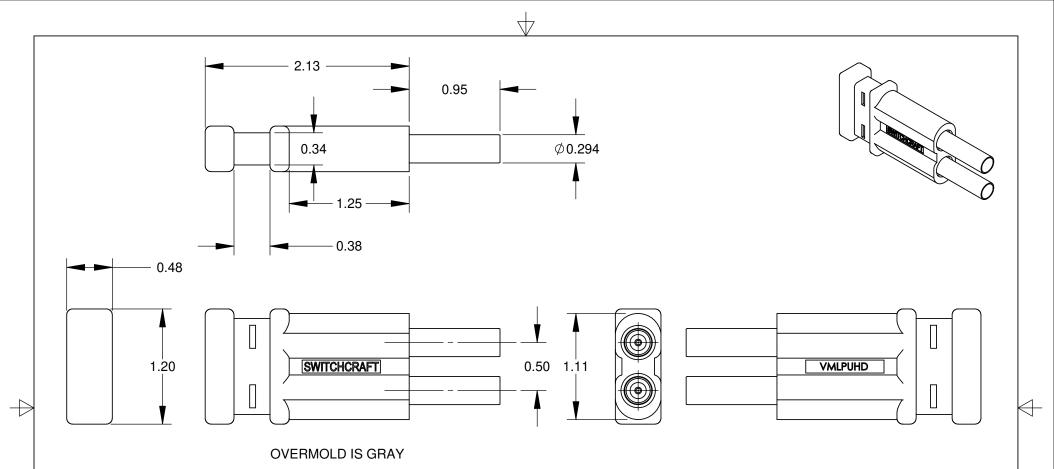

NOTES:

WIRING: CENTER CONTACT TO CENTER CONTACT GROUND SLEEVE TO GROUND SLEEVE.

THIS PART MEETS SMPTE 2082-1

## 2. THIS ASSEMBLY IS ROHS COMPLIANT.

## **CUSTOMER DRAWING**

**PRELIMINARY** 

|           |                              |         |     |      |                                  | THIS DRAWING DESCRIBES A DESIGN CONSIDERED PROPRIETARY IN NATURE, DEVELOPED AND MANUFACTURED BY SWITCHCRAFT INC. AND IS RELEASED ON A CONFIDENTIAL BASIS FOR IDENTIFICATION PURPOSES ONLY. |     |             |           |            |         |      |     |
|-----------|------------------------------|---------|-----|------|----------------------------------|--------------------------------------------------------------------------------------------------------------------------------------------------------------------------------------------|-----|-------------|-----------|------------|---------|------|-----|
|           |                              |         |     |      | UNLESS O THERW ISE SPEC IFIED    | SIZE                                                                                                                                                                                       | W   | /IDTH       | MULT      |            | LBS/ M  | TEMF | PER |
|           |                              |         |     |      | 1. A LL D IM ENSIO NS IN INC HES | FINISH                                                                                                                                                                                     |     |             |           | MATERIAL   |         |      |     |
|           |                              |         |     |      | - TWO PLACE DECIMALS ±0.02       | SPEC No.  FIRST USED ON  SCALE 1:1                                                                                                                                                         |     |             | SPEC No.  |            |         |      |     |
| 0D        | REVISED PRINT                | 5-26-17 | SRC | SRC  | - THREE PLACE DEC IMALS ±0.005   |                                                                                                                                                                                            |     |             |           | <br> Swife |         |      |     |
| 0C        | ADDED PART<br>NUMBER TO MOLD | 2-3-17  | SRC | SRC  |                                  | DATE DRAWN                                                                                                                                                                                 | BY  | CHKD<br>SRC | APVD<br>* |            |         |      |     |
| 0B        | ADDED NOTE & DIMS            | 1-13-17 | SRC | SRC  |                                  | 8-29-16                                                                                                                                                                                    | SRC | 8-29-16     | *         |            | SHEET 1 | OF   | 1   |
| REV       | ECO NUMBER                   | DATE    | BY  | APVD |                                  | NAME                                                                                                                                                                                       |     |             |           | PART No.   |         |      | REV |
| REVISIONS |                              |         |     |      | DO NOTSCALE DRAWING              | VIDEO LOOPING PLUG, STANDARD, RoHS                                                                                                                                                         |     |             |           |            | VMLPU   | HD   | 0D  |