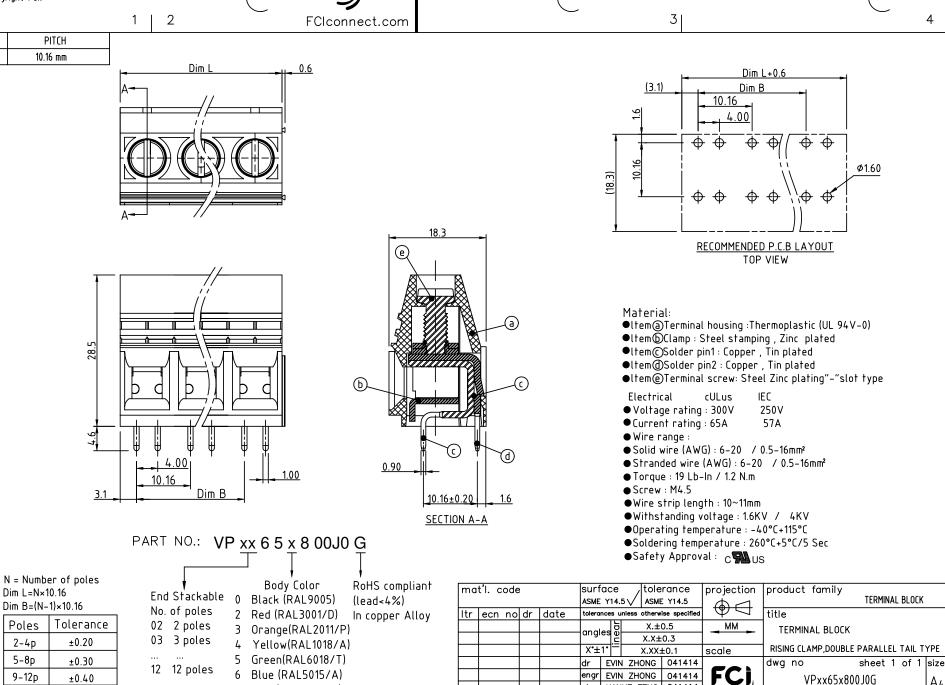

PRODUCT NUMBER

VPxx65x800J0G

PITCH

10.16 mm

Dim L=N×10.16

Poles

2-4p

5-8p

9-12D

±0.40

1

**FC**i

sheet

index

2

revision A

1

sheet

А

form: A4mmXLc

В

8 Grey(RAL7035/D)

C Green(RAL6018/U)

9 White(RAL1102)

PDS: Rev :A 3

chr

appd

HANKE FENG

SHI JUN

041414

041414

Ľ

STATUS:Released

type

VPxx65x800J0G

Printed: May 2842014

CUSTOMER Drawing

A<sub>4</sub>

В

А