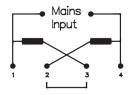

Connection Parallel 120V

Connection Series 240V

| Specifications                    | VS0001                                             | VS0002                                             |
|-----------------------------------|----------------------------------------------------|----------------------------------------------------|
| Max. Rating:                      | 6.3A, 120 / 240                                    | 6.3A, 120 / 240                                    |
| Insulation Resistance:            | >106 MΩ                                            | >106 MΩ                                            |
| Termination:                      | 2.8 series tabs/solder tags                        | 2.8 series tabs/solder tags                        |
| Temperature Range:                | –20°C to +85°C                                     | -20°C to +85°C                                     |
| Materials:<br>Mouldings:<br>Tags: | Glass Filled Nylon UL94V-1<br>Brass, Silver Plated | Glass Filled Nylon UL94V-1<br>Brass, Silver Plated |
| Contacts:                         | Copper Silver Alloy                                | Copper Silver Alloy                                |
| Approvals:                        | <b>⊕ \$</b>                                        | <b>⚠ ⑤</b>                                         |
| Variants:                         | Other markings, details on request                 | Other markings, details on request                 |
| RoHS                              |                                                    | Compliant                                          |