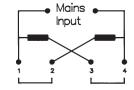

Connection Parallel 120V

Connection Series 240V

| Specifications                    | VS0001                                             | VS0002                                             |
|-----------------------------------|----------------------------------------------------|----------------------------------------------------|
| Max. Rating:                      | 6.3A, 120 / 240                                    | 6.3A, 120 / 240                                    |
| Insulation Resistance:            | >106 MΩ                                            | >106 MΩ                                            |
| Termination:                      | 2.8 series tabs/solder tags                        | 2.8 series tabs/solder tags                        |
| Temperature Range:                | –20°C to +85°C                                     | -20°C to +85°C                                     |
| Materials:<br>Mouldings:<br>Tags: | Glass Filled Nylon UL94V-1<br>Brass, Silver Plated | Glass Filled Nylon UL94V-1<br>Brass, Silver Plated |
| Contacts:                         | Copper Silver Alloy                                | Copper Silver Alloy                                |
| Approvals:                        | <b>⊕ \$</b>                                        | <b>⚠ ⑤</b>                                         |
| Variants:                         | Other markings, details on request                 | Other markings, details on request                 |
| RoHS                              |                                                    | Compliant                                          |