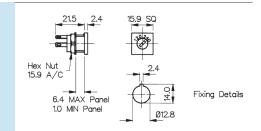

## Voltage Selectors

120/140V Voltage Selector

VS0001

- 2.8 series tabs/solder tags
- O Square Front Bezel
- 6.3A
- CSA & VDE approvals

120/140V Voltage Selector

VS0002

- O 2.8 series tabs/Solder tags
- Round Front Bezel6.3A
- CSA & VDE approvals

Connection Parallel 120V

Connection Series 240V

| Specifications                    | VS0001                                             | VS0002                                             |
|-----------------------------------|----------------------------------------------------|----------------------------------------------------|
| Max. Rating:                      | 6.3A, 120 / 240                                    | 6.3A, 120 / 240                                    |
| Insulation Resistance:            | >106 MΩ                                            | >106 MΩ                                            |
| Termination:                      | 2.8 series tabs/solder tags                        | 2.8 series tabs/solder tags                        |
| Temperature Range:                | –20°C to +85°C                                     | -20°C to +85°C                                     |
| Materials:<br>Mouldings:<br>Tags: | Glass Filled Nylon UL94V-1<br>Brass, Silver Plated | Glass Filled Nylon UL94V-1<br>Brass, Silver Plated |
| Contacts:                         | Copper Silver Alloy                                | Copper Silver Alloy                                |
| Approvals:                        | <b>⊕ \$</b>                                        | <b>⚠ ⑤</b>                                         |
| Variants:                         | Other markings, details on request                 | Other markings, details on request                 |
| RoHS                              |                                                    | Compliant                                          |