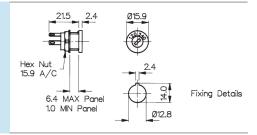

## Voltage Selectors

120/140V Voltage Selector

VS0001

- 2.8 series tabs/solder tags
- O Square Front Bezel
- 6.3A
- CSA & VDE approvals

120/140V Voltage Selector

VS0002

- O 2.8 series tabs/Solder tags
- Round Front Bezel6.3A
- CSA & VDE approvals

Connection Parallel 120V

Connection Series 240V

| Specifications                    | VS0001                                             | VS0002                                             |
|-----------------------------------|----------------------------------------------------|----------------------------------------------------|
| Max. Rating:                      | 6.3A, 120 / 240                                    | 6.3A, 120 / 240                                    |
| Insulation Resistance:            | >106 MΩ                                            | >106 MΩ                                            |
| Termination:                      | 2.8 series tabs/solder tags                        | 2.8 series tabs/solder tags                        |
| Temperature Range:                | –20°C to +85°C                                     | -20°C to +85°C                                     |
| Materials:<br>Mouldings:<br>Tags: | Glass Filled Nylon UL94V-1<br>Brass, Silver Plated | Glass Filled Nylon UL94V-1<br>Brass, Silver Plated |
| Contacts:                         | Copper Silver Alloy                                | Copper Silver Alloy                                |
| Approvals:                        | <b>⊕ \$</b>                                        | <b>⚠ ⑤</b>                                         |
| Variants:                         | Other markings, details on request                 | Other markings, details on request                 |
| RoHS                              |                                                    | Compliant                                          |