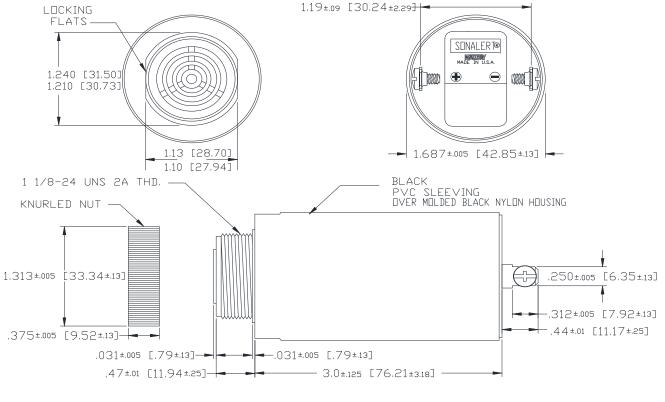

## MALLORY Mallory Sonalert Products,Inc. Sales Outline Drawing

Part #: **VSB110-2** 

Revision:

Specifications:

| Sound Level Category  | Medium                                                                                     |
|-----------------------|--------------------------------------------------------------------------------------------|
| Mode of Operation     | Chirp (Repeating @ once per second)                                                        |
| Voltage Rating        | 110/120 VAC                                                                                |
| Frequency             | 2000 Hz                                                                                    |
| Loudness @ 2 FT       | 80 dB(A) Typ.                                                                              |
| Current Draw          | 250mA MAX                                                                                  |
| Housing Material      | 6/6 Nylon, Color: Black                                                                    |
| Storage Temperature   | -40° to +85° C                                                                             |
| Operating Temperature | -40° to +85° C                                                                             |
| Panel Mounting        | Recommended hole size is 1.25"(31.75mm). Thread front will fit standard 30mm(1.181") hole. |
| Knurled Nut           | Used to attach part to panel. The max recommended torque is 10 in-lbs.                     |
| Weight (Typical)      | 6.2 oz (175g)                                                                              |
| NEMA 3R,4X, & 12      | Approved with use of ACC03.                                                                |
| Options               | Please contact factory.                                                                    |

Dimensions: Inches (mm)

NOTE A: TERMINALS-.032 BRASS TIN PLATED, TAPPED FOR #6-32 SCREW. TWO #6-32 NICKEL PLATED BRASS SCREWS INCLUDED. WILL ACCEPT 1/4" QUICK CONNECT.

NOTE B: MOUNTING- REMOVE BLACK PLASTIC NUT AND INSERT THREADED FRONT THROUGH 1.25" HOLE PUNCHED IN PANEL, IF ORIENTATION IS NEEDED, NOTE LOCKING FLATS ON DRAWING, SCREW NUT BACK ON. DO NOT OVERTIGHTEN.