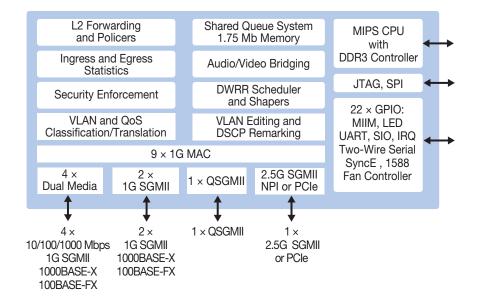

#### **Features**

- Main configuration: Four dual media copper/SGMII ports
- Integrated 500 MHz MIPS 24KEc CPU with MMU and DDR3/ DDR3L SDRAM controller
- PCle 1.x, and NPI CPU interface
- Internal shared memory buffer (8 queues per port)
- Jumbo frame support
- Strict priority and DWRR scheduler/shaper

# Layer 2 Switching

- 802.1Q VLAN switch with 4K MACs and 4K VLANs
- Push/pop/translate up to three VLAN tags on ingress and
- Policing with storm control and MC/BC protection
- RSTP and MSTP support
- Independent and shared VLAN learning (IVL, SVL)
- Hardware-based and software-based learning
- TCAM-based classification and VCAP-II security

#### **Multicast**

- Layer 2
- IGMP and MLD Snooping

#### **Industrial Ethernet**

- Integrated timing: VeriTime™ (1588v2) and SyncE support
- Ethernet ring protection switching (ERPS)

# **Key Specifications**

- 17 mm × 17 mm CABGA package
- –40 °C to 125 °C temperature range