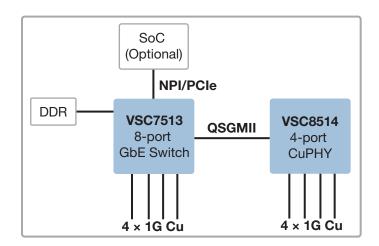

### 8-Port L2 Gigabit Ethernet Switch

Microsemi's next generation switch family delivers a flexible Industrial Ethernet and SMB solution.

The VSC7513 is an 8-port Gigabit Ethernet (GbE) switch supporting a combination of 1G and 2.5G Ethernet ports.

## **Highlights**

- Four dual media copper/SGMII ports
- Two 1G SGMII ports or one QSGMII port
- Fully-managed L2 switching features
- Industrial temperature range
- Flexible PCle and NPI CPU interfaces

#### **Related Products**

Visit www.microsemi.com for information about these related products:

- SparX-IV GbE switches
- VSC8514 copper PHYs
- · Unified API, WebStaX, SMBStaX, and IStaX software

Microsemi Corporate Headquarters One Enterprise, Aliso Viejo, CA 92656 USA Within the USA: +1 (800) 713-4113 Outside the USA: +1 (949) 380-6100 Fax: +1 (949) 215-4996 Email: sales.support@microsemi.com www.microsemi.com