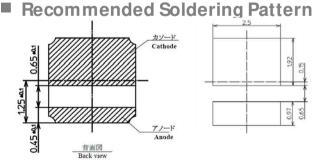

## White LED 5 watt Class LED $\Box$ - $\Box$ $\Box$ - TR

L2.5 x W2.5 x H0.9 mm

RoHS compliant

Pb-free soldering compatible

Features

Middle Power type 0.5 watt Special color LED in which object is shown to more attractive Double potting lens structure.