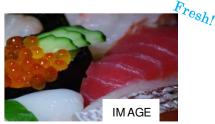

#### Special Color LED

| Part Name           | Color                | VF   | Lumino | us Flux<br>IF | Forward<br>Current Max | Usage      |
|---------------------|----------------------|------|--------|---------------|------------------------|------------|
| GTEW1151ASE- 16- TR | Special color(White) | 3.1V | 85     | 80mA          | 170mA                  | Fresh Meat |

Special spectral characteristic which is enhanced freshness of objects. Decrease a yellow color element and increase a red color element.

## **Application**

Lighting for Fresh meat and Fresh fish (Frozen refrigeration showcase) Lighting for 'Sushi neta case'. (Material case)

\*Performance and specification may revised without prior notice, in accordance to meet the engineering development. It is recommended to confirm the most updated specification before designing. Updated Feb 2016