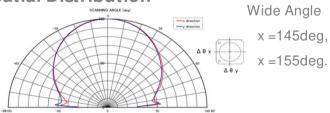

----|------|------------------------|
| VTEW1151ASE- 57Y- TR | White                         | 5700K | 85     | 150mA         | 3.3V | 170mA                  |
| VTEW1151ASE- 50Y- TR | White                         | 5000K | 85     | 150mA         | 3.3V | 170mA                  |
| VTEW1151ASE- 30Y- TR | White                         | 3000K | 85     | 150mA         | 3.3V | 170mA                  |
| GTEW1151ASE- 27Y- TR | Light bulb color              | 2700K | 85     | 80mA          | 3.1V | 170mA                  |
| GTEW1151ASE- 20Y- TR | Candle color                  | 2000K | 85     | 80mA          | 3.1V | 170mA                  |
| GTEW1151ASE- 16- TR  | Special color<br>(fresh meat) | 4600K | -      | 80mA          | 3.1V | 170mA                  |

## **Spatial Distribution**





## Double potting lens structure

It has heat stress resisting and sulfide gas resisting from outside.

Color shift does not happen by silicon filing.





<sup>\*</sup>Performance and specification may revised without prior notice, in accordance to meet the engineering development. It is recommended to confirm the most updated specification before designing. Updated Feb 2016



# Ultra low Color temperature(2000K) 0.5 watt Class LED

## ASE-0 0 0 -0 0 -TR

#### ■ Low Color Temp. LED

| Part Name            | Color        | СТ    | Lumino | us Flux<br>IF | VF   | Forward<br>Current Max |
|----------------------|--------------|-------|--------|---------------|------|------------------------|
| GTEW1151ASE- 20Y- TR | Candle color | 2000K | 85     | 80mA          | 3.1V | 170mA