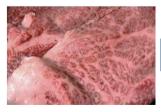

#### Special Color LED

| Part Name           | Color                | VF   | Lumino | us Flux<br>IF | Forward<br>Current Max | Usage      |
|---------------------|----------------------|------|--------|---------------|------------------------|------------|
| GTEW1151ASE- 16- TR | Special color(White) | 3.1V | 85     | 80mA          | 170mA                  | Fresh Meat |

Special spectral characteristic which is enhanced freshness of objects. Decrease a yellow color element and increase a red color element.

## **Application**

Lighting for Fresh meat and Fresh fish (Frozen refrigeration showcase) Lighting for 'Sushi neta case'. (Material case)

\*Performance and specification may revised without prior notice, in accordance to meet the engineering development. It is recommended to confirm the most updated specification before designing. Updated Feb 2016