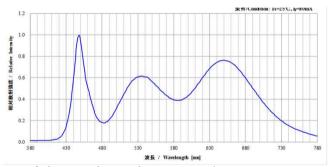

#### Special Color LED

| Part Name           | Color                | VF   | Lumino | us Flux<br>IF | Forward<br>Current Max | Usage      |
|---------------------|----------------------|------|--------|---------------|------------------------|------------|
| GTEW1151ASE- 16- TR | Special color(White) | 3.1V | 85     | 80mA          | 170mA                  | Fresh Meat |

Special spectral characteristic which is enhanced freshness of objects. Decrease a yellow color element and increase a red color element.

## **Application**

Lighting for Fresh meat and Fresh fish (Frozen refrigeration showcase) Lighting for 'Sushi neta case'. (Material case)

\*Performance and specification may revised without prior notice, in accordance to meet the engineering development. It is recommended to confirm the most updated specification before designing. Updated Feb 2016