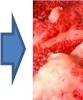

#### Special Color LED

| Part Name           | Color                | VF   | Lumino | us Flux<br>IF | Forward<br>Current Max | Usage      |
|---------------------|----------------------|------|--------|---------------|------------------------|------------|
| GTEW1151ASE- 16- TR | Special color(White) | 3.1V | 85     | 80mA          | 170mA                  | Fresh Meat |

Special spectral characteristic which is enhanced freshness of objects. Decrease a yellow color element and increase a red color element.

## **Application**

Lighting for Fresh meat and Fresh fish (Frozen refrigeration showcase) Lighting for 'Sushi neta case'. (Material case)

\*Performance and specification may revised without prior notice, in accordance to meet the engineering development. It is recommended to confirm the most updated specification before designing. Updated Feb 2016