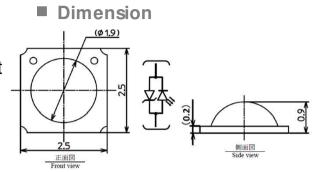

## White LED 5 watt Class LED $\Box$ - $\Box$ $\Box$ - TR

L2.5 x W2.5 x H0.9 mm

RoHS compliant

Pb-free soldering compatible

Features

Middle Power type 0.5 watt Special color LED in which object is shown to more attractive Double potting lens structure.