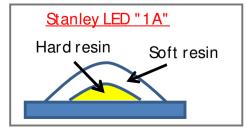

## Double potting lens structure

It has heat stress resisting and sulfide gas resisting from outside.

Color shift does not happen by silicon filing.

<sup>\*</sup>Performance and specification may revised without prior notice, in accordance to meet the engineering development. It is recommended to confirm the most updated specification before designing. Updated Feb 2016