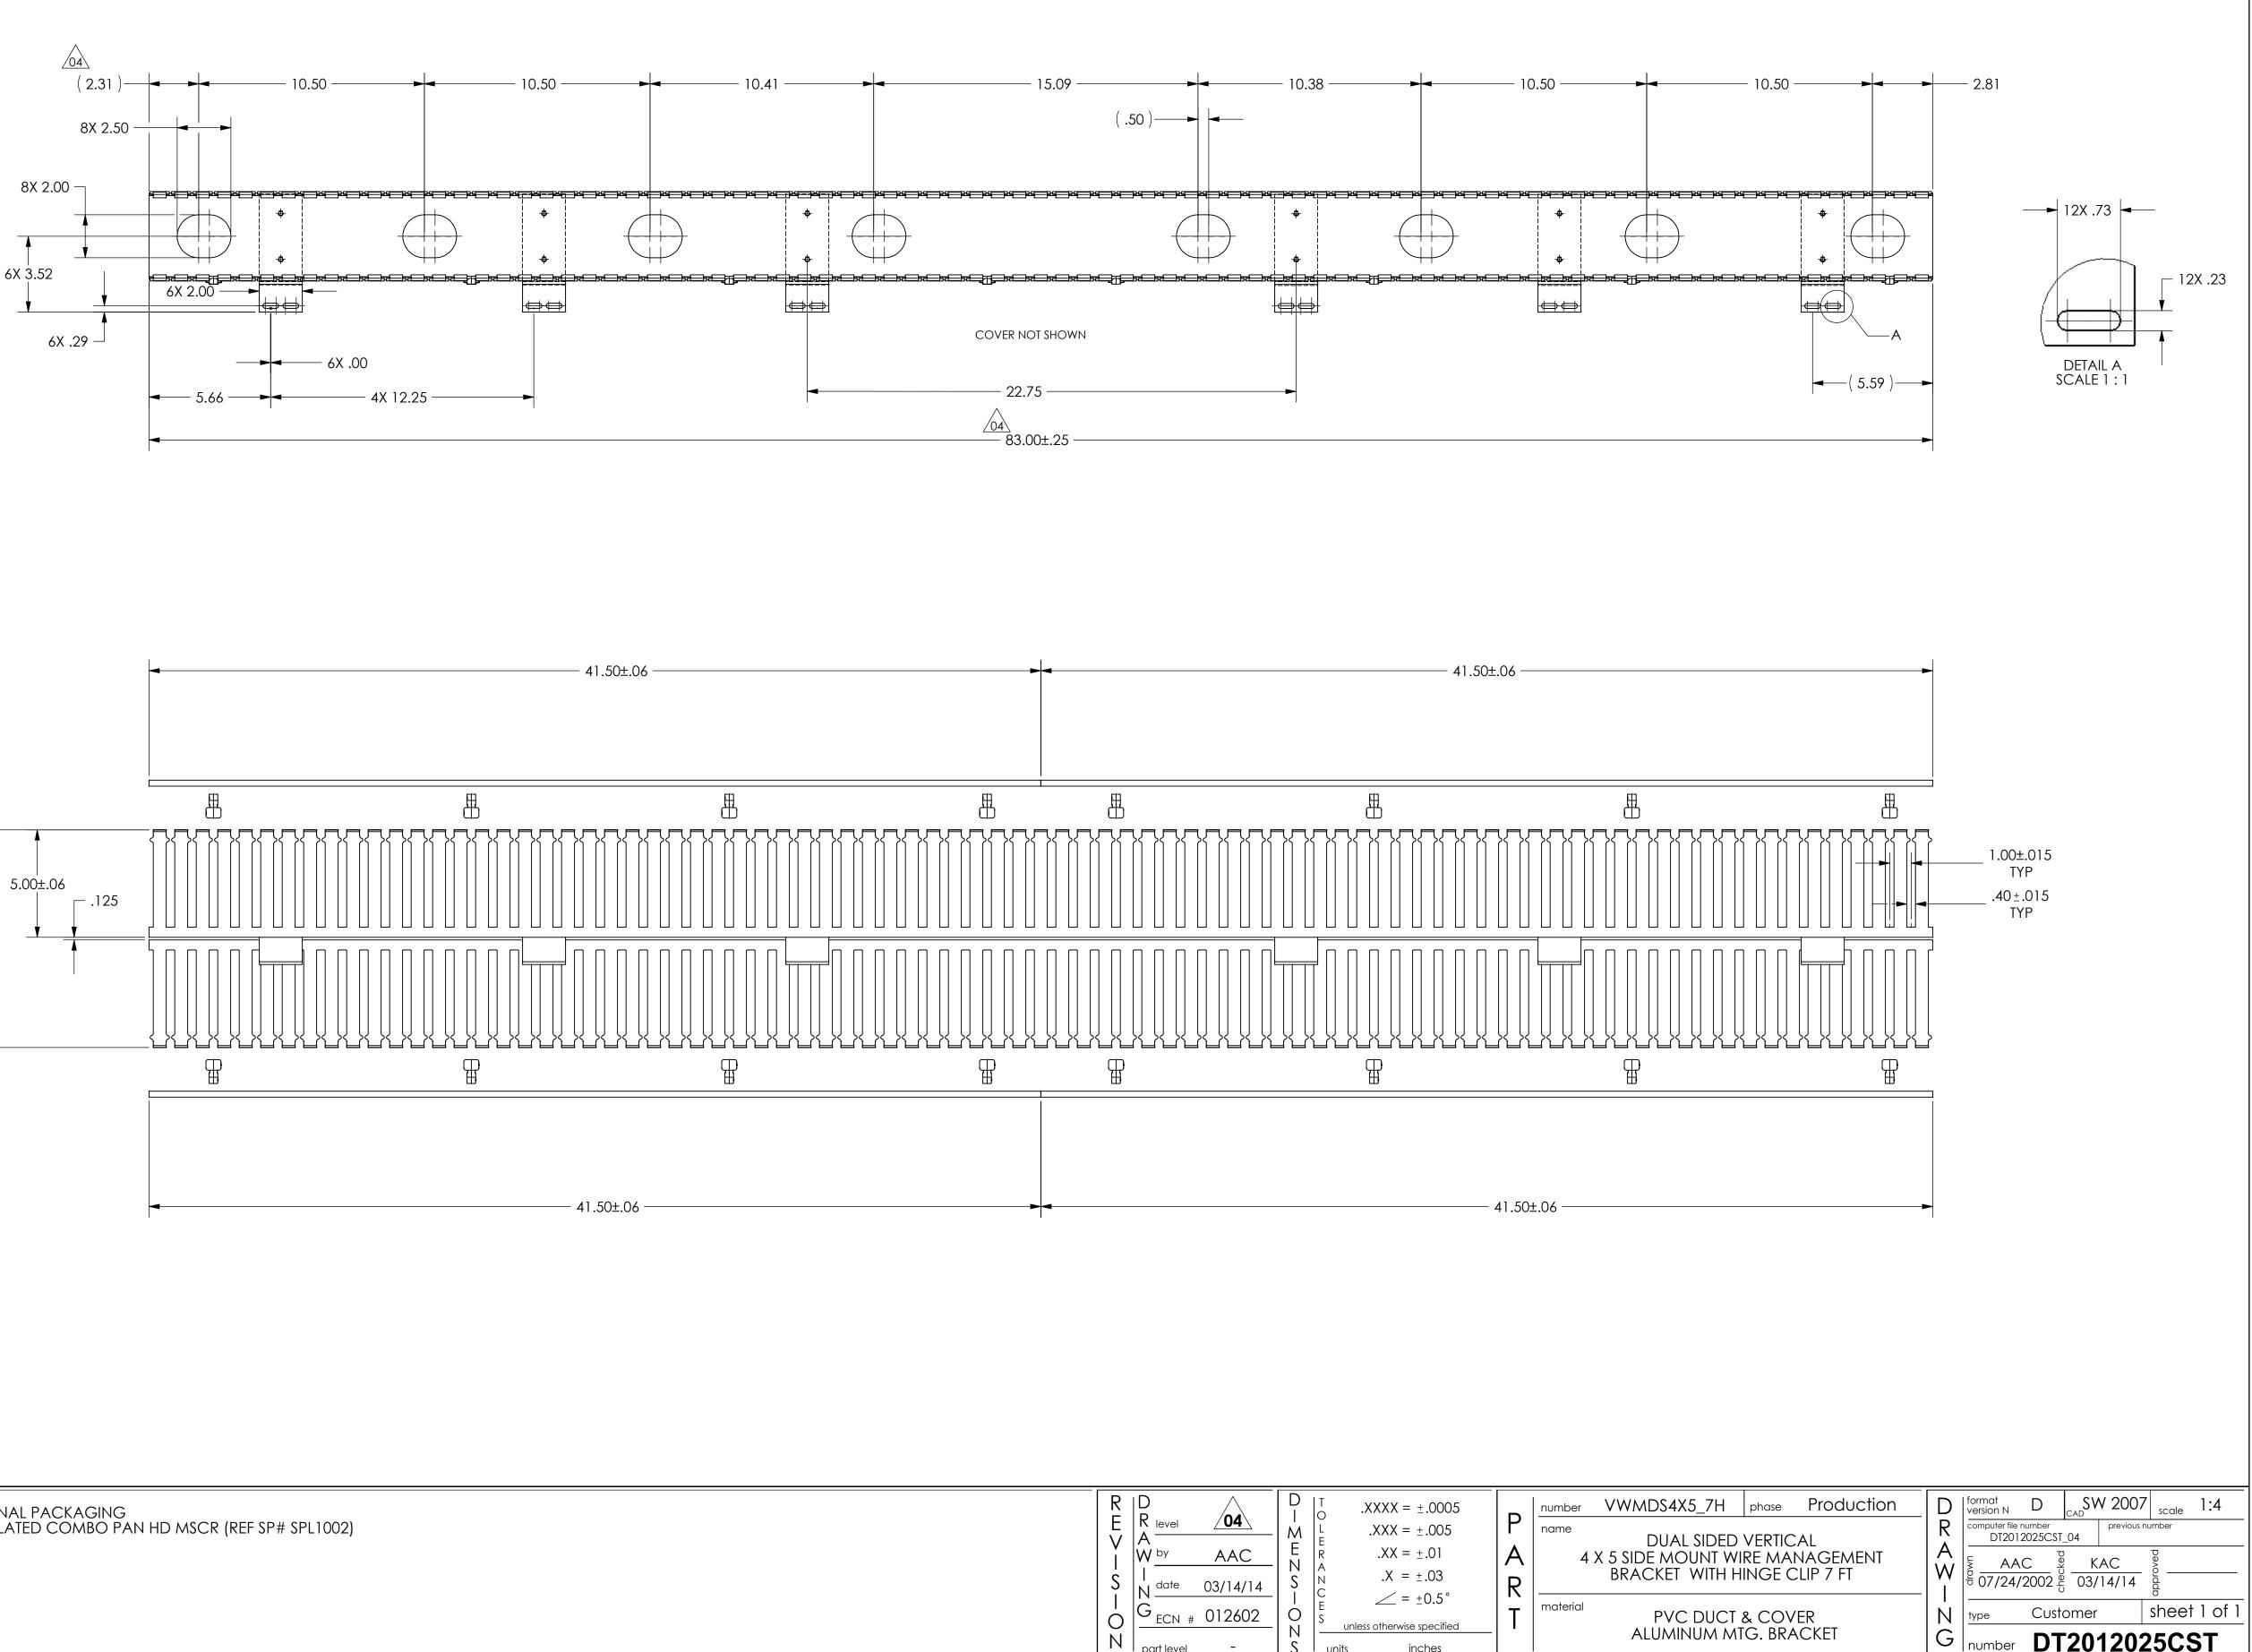

| <br>R<br>E<br>V<br>I<br>S | R level<br>A<br>W by<br>I date | 04<br>AAC<br>03/14/14     | D<br>H<br>M<br>E<br>N<br>S | T ·<br>L<br>E<br>R<br>A<br>N |
|---------------------------|--------------------------------|---------------------------|----------------------------|------------------------------|
| -<br>S - C                | W by<br>I date<br>G ECN #      | AAC<br>03/14/14<br>012602 |                            | R<br>A                       |
| Ň                         | part level                     | -                         | N<br>S                     | units                        |