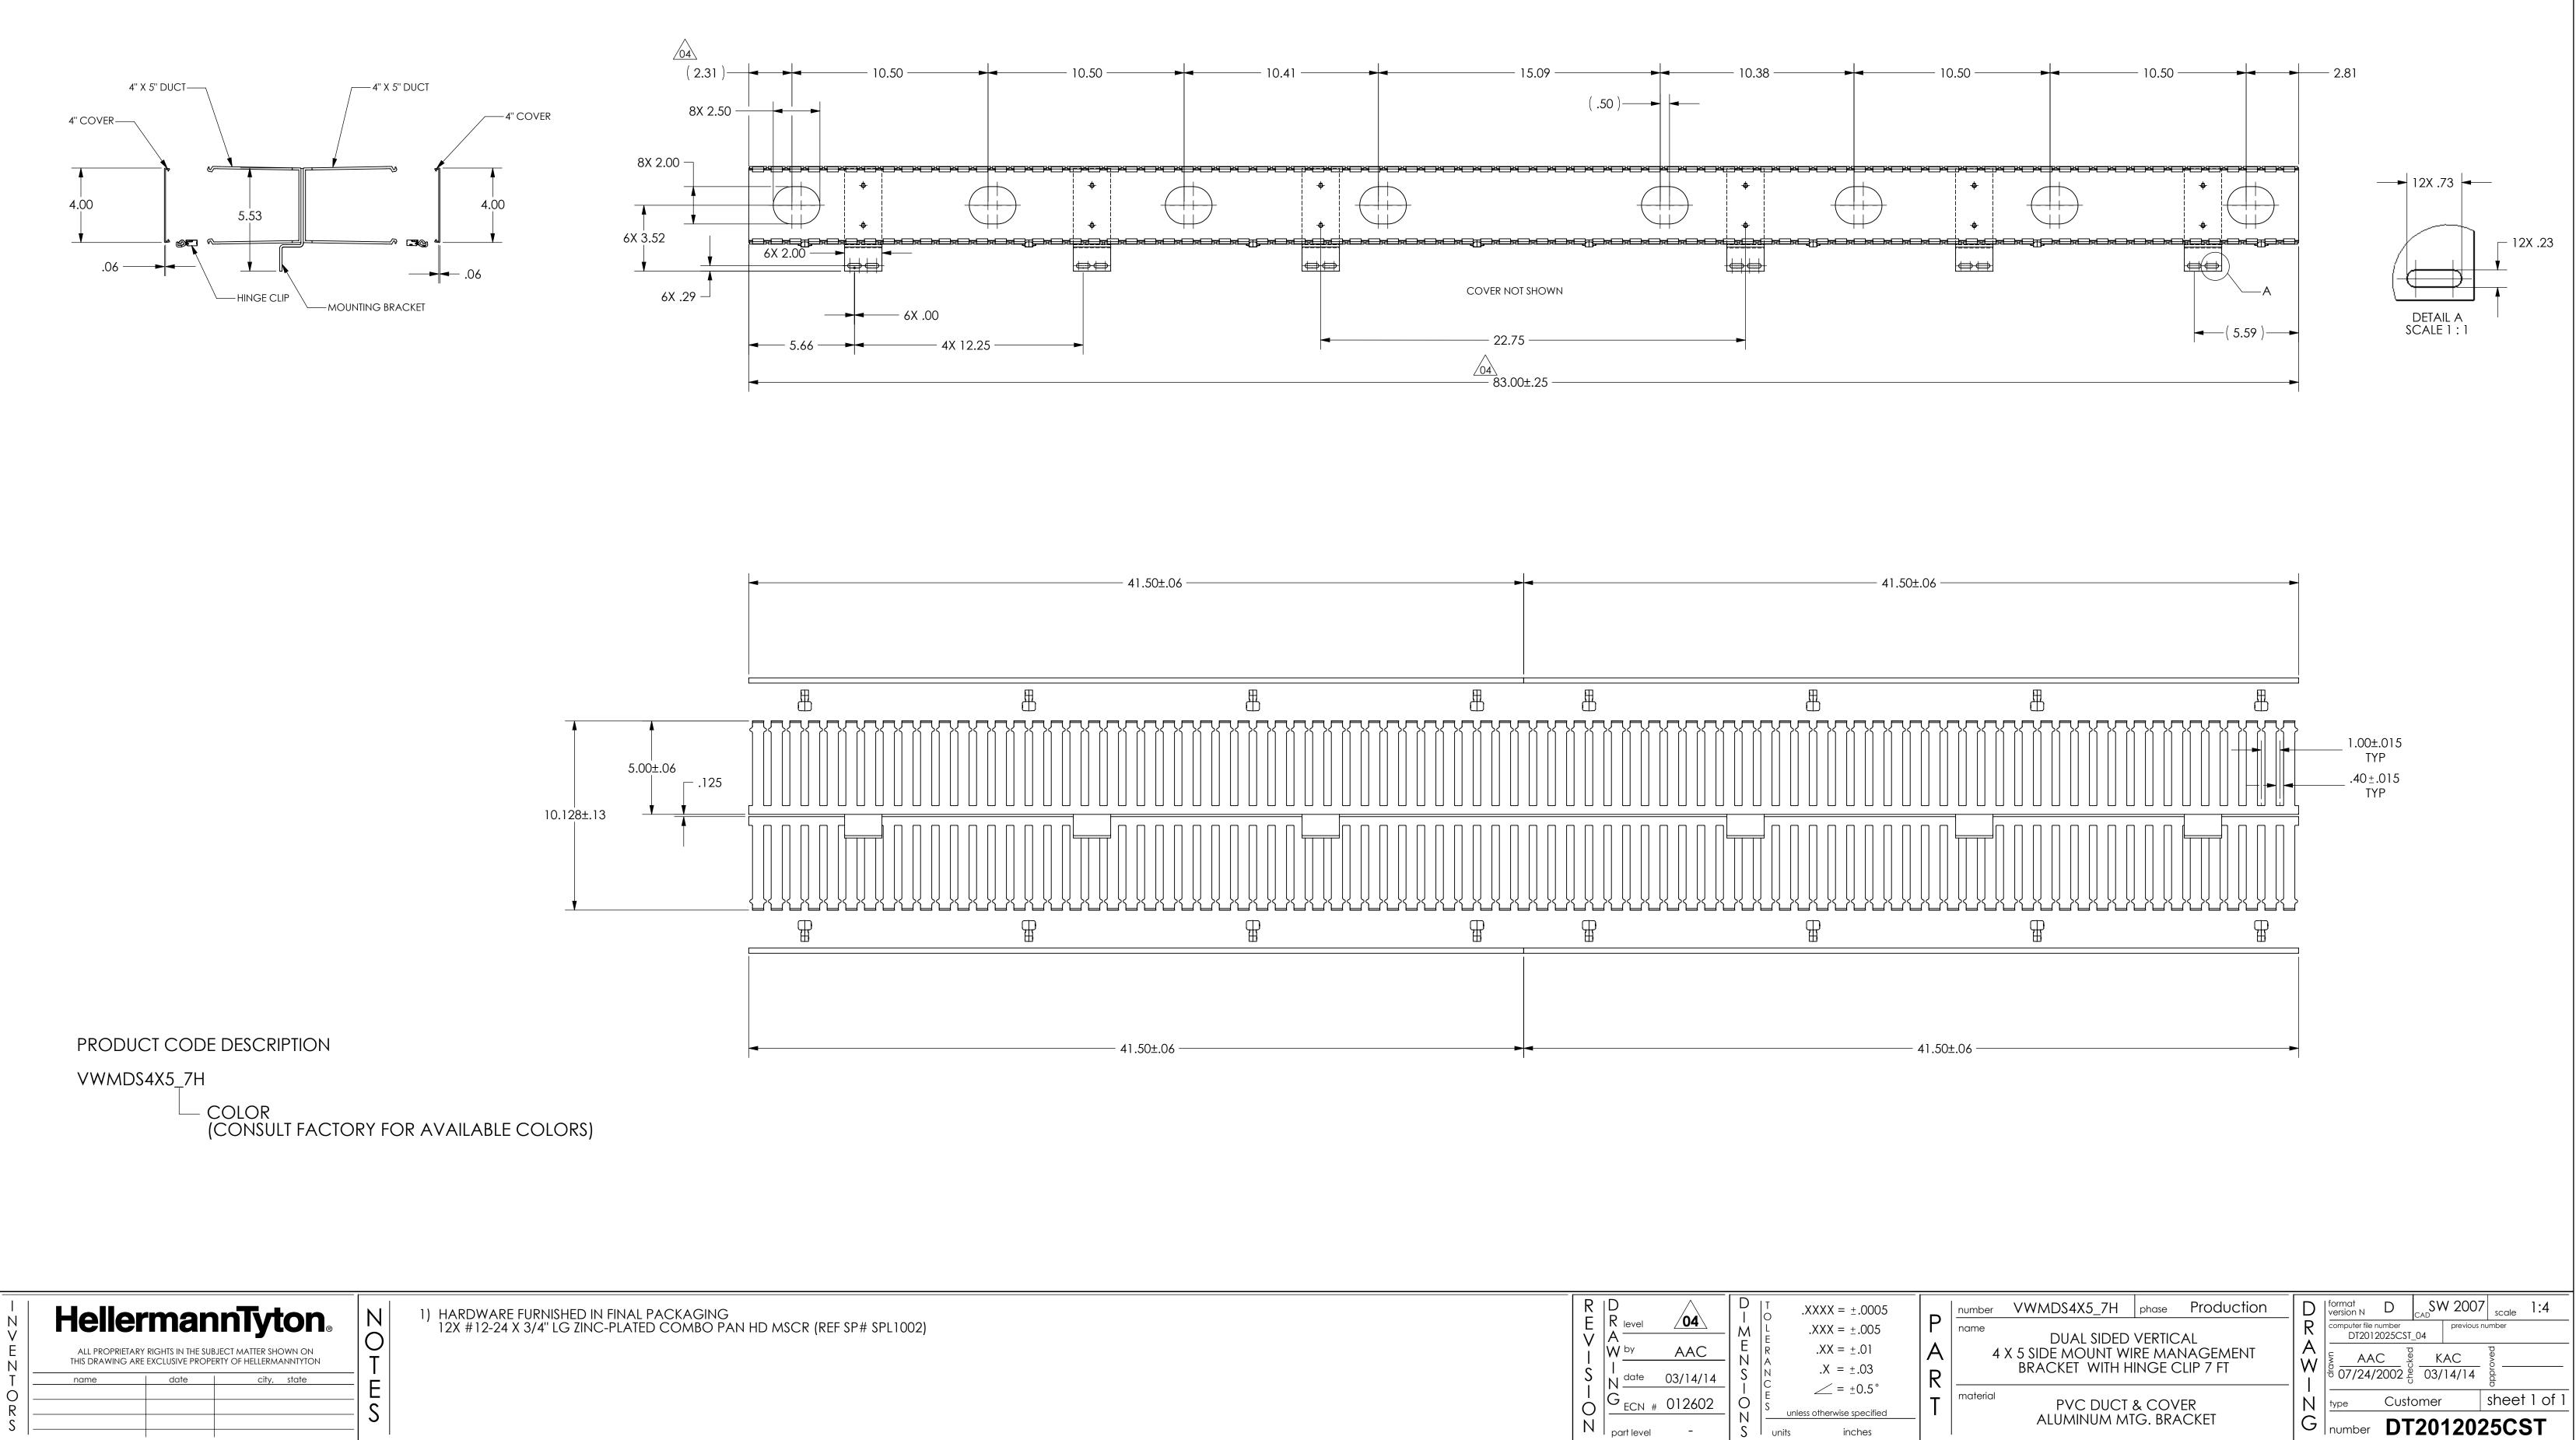

| <br>R<br>E<br>V<br>I<br>S | R level<br>A<br>W by<br>I date | 04<br>AAC<br>03/14/14     | D<br>H<br>M<br>E<br>N<br>S | T ·<br>L<br>E<br>R<br>A<br>N |
|---------------------------|--------------------------------|---------------------------|----------------------------|------------------------------|
| -<br>S - C                | W by<br>I date<br>G ECN #      | AAC<br>03/14/14<br>012602 |                            | R<br>A                       |
| Ň                         | part level                     | -                         | N<br>S                     | units                        |