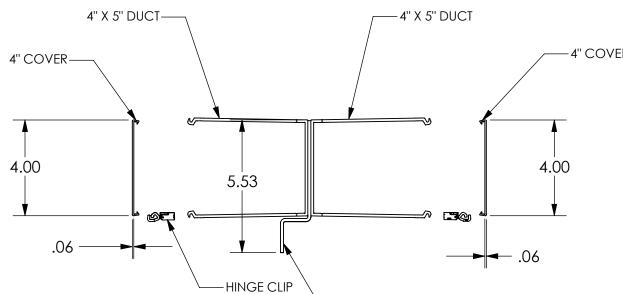

| <br>R<br>E<br>V<br>I<br>S | R level<br>A<br>W by<br>I date | 04<br>AAC<br>03/14/14     | D<br>H<br>M<br>E<br>N<br>S | T ·<br>L<br>E<br>R<br>A<br>N |
|---------------------------|--------------------------------|---------------------------|----------------------------|------------------------------|
| -<br>S - C                | W by<br>I date<br>G ECN #      | AAC<br>03/14/14<br>012602 |                            | R<br>A                       |
| Ň                         | part level                     | -                         | N<br>S                     | units                        |