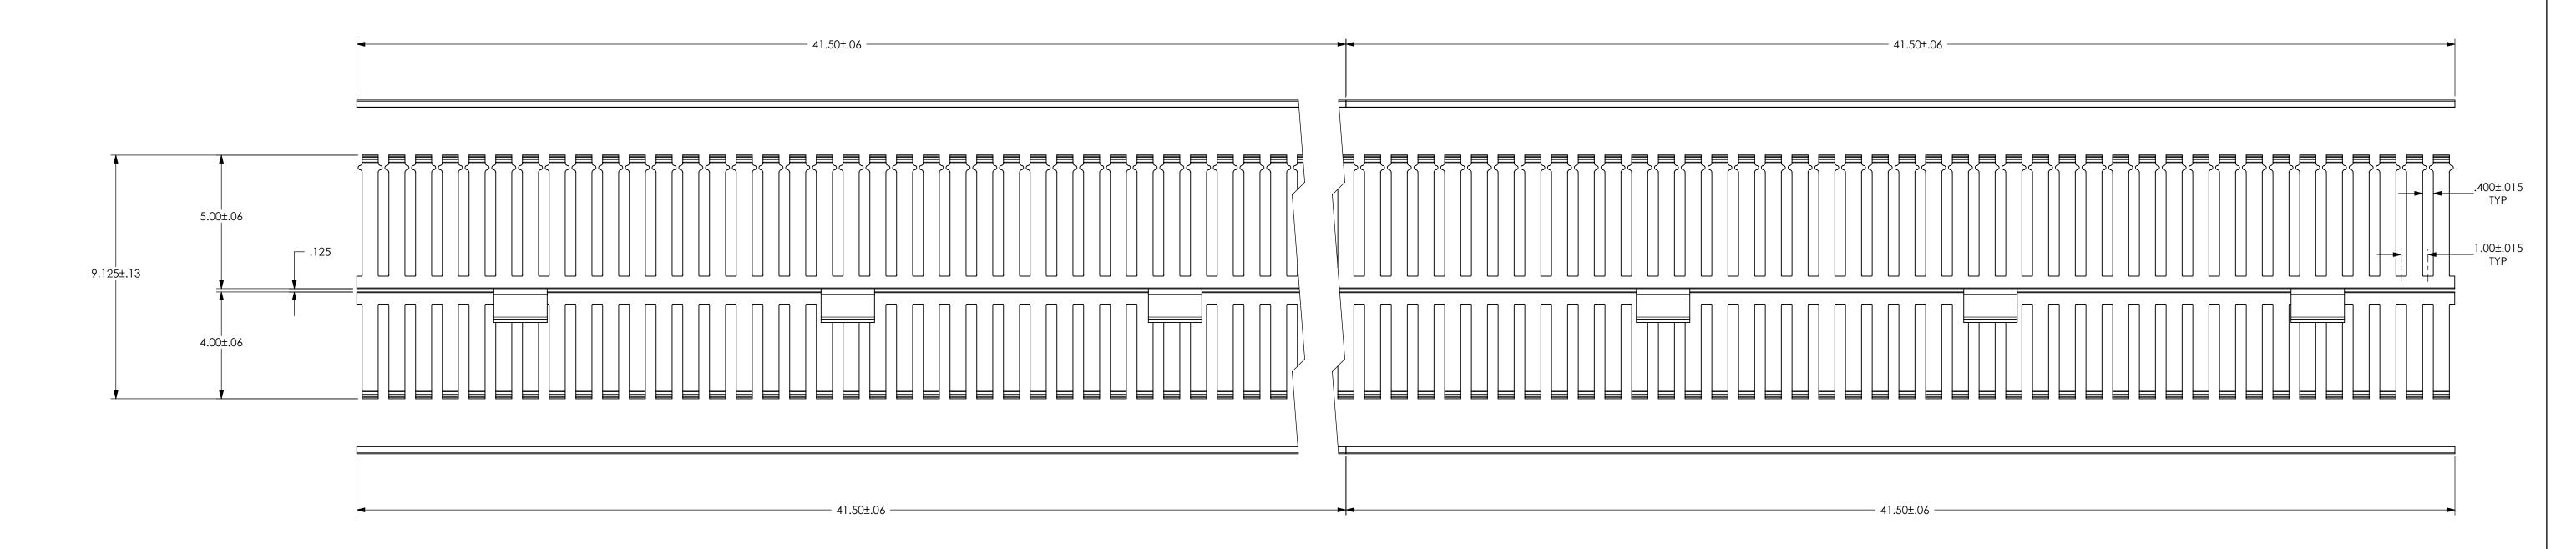

| VWMS4X4X5BK7                          | phase                                                                    | Production                                                                                        |                                                                                                                    | )                                                                                                                  | format<br>version N                                                                                                | D                                                                                                                  | SV                                                                                                                                                                                                                      | V 2007                                                                                                                                                                                                               | scale                                                                                                                                                                                                                              | 1:3                                                                                                                                                                                                                |
|---------------------------------------|--------------------------------------------------------------------------|---------------------------------------------------------------------------------------------------|--------------------------------------------------------------------------------------------------------------------|--------------------------------------------------------------------------------------------------------------------|--------------------------------------------------------------------------------------------------------------------|--------------------------------------------------------------------------------------------------------------------|-------------------------------------------------------------------------------------------------------------------------------------------------------------------------------------------------------------------------|----------------------------------------------------------------------------------------------------------------------------------------------------------------------------------------------------------------------|------------------------------------------------------------------------------------------------------------------------------------------------------------------------------------------------------------------------------------|--------------------------------------------------------------------------------------------------------------------------------------------------------------------------------------------------------------------|
| DOUBLE SIDED                          |                                                                          |                                                                                                   | R                                                                                                                  | .                                                                                                                  | computer file number previous DT2012016CST_07                                                                      |                                                                                                                    |                                                                                                                                                                                                                         |                                                                                                                                                                                                                      | number                                                                                                                                                                                                                             |                                                                                                                                                                                                                    |
| 4X4 & 4 X 5 SIDE MOUNT VERTICAL       |                                                                          |                                                                                                   |                                                                                                                    | ,                                                                                                                  | AAM S KAC S                                                                                                        |                                                                                                                    |                                                                                                                                                                                                                         |                                                                                                                                                                                                                      |                                                                                                                                                                                                                                    |                                                                                                                                                                                                                    |
| WIRE MANAGEMEN                        | NI DKAC                                                                  | SKEI / FI                                                                                         | _  '                                                                                                               | <b>'</b>                                                                                                           | ᅗ 09/01/<br>———                                                                                                    | /2000 <u></u>                                                                                                      | 03/                                                                                                                                                                                                                     | 14/14                                                                                                                                                                                                                | appr                                                                                                                                                                                                                               |                                                                                                                                                                                                                    |
| PVC DUCT & COVER                      |                                                                          |                                                                                                   | l i                                                                                                                | 1                                                                                                                  | type                                                                                                               | Cust                                                                                                               | Customer                                                                                                                                                                                                                |                                                                                                                                                                                                                      | sheet 1 of                                                                                                                                                                                                                         |                                                                                                                                                                                                                    |
| ALUMINUM MTG. BRACKET<br>COLOR: BLACK |                                                                          |                                                                                                   |                                                                                                                    | G                                                                                                                  | number                                                                                                             | DT                                                                                                                 | <b>20</b>                                                                                                                                                                                                               | 120 <sup>2</sup>                                                                                                                                                                                                     | 16CS                                                                                                                                                                                                                               | ST                                                                                                                                                                                                                 |
|                                       | DOUBLE 4X4 & 4 X 5 SIDE M<br>WIRE MANAGEMEN<br>PVC DUCT &<br>ALUMINUM MT | DOUBLE SIDED  4X4 & 4 X 5 SIDE MOUNT V WIRE MANAGEMENT BRACE  PVC DUCT & COVE ALUMINUM MTG. BRACE | DOUBLE SIDED  4X4 & 4 X 5 SIDE MOUNT VERTICAL WIRE MANAGEMENT BRACKET 7 FT  PVC DUCT & COVER ALUMINUM MTG. BRACKET | DOUBLE SIDED  4X4 & 4 X 5 SIDE MOUNT VERTICAL WIRE MANAGEMENT BRACKET 7 FT  PVC DUCT & COVER ALUMINUM MTG. BRACKET | DOUBLE SIDED  4X4 & 4 X 5 SIDE MOUNT VERTICAL WIRE MANAGEMENT BRACKET 7 FT  PVC DUCT & COVER ALUMINUM MTG. BRACKET | DOUBLE SIDED  4X4 & 4 X 5 SIDE MOUNT VERTICAL WIRE MANAGEMENT BRACKET 7 FT  PVC DUCT & COVER ALUMINUM MTG. BRACKET | DOUBLE SIDED  4X4 & 4 X 5 SIDE MOUNT VERTICAL WIRE MANAGEMENT BRACKET 7 FT  PVC DUCT & COVER ALUMINUM MTG. BRACKET  PVW/MS4X4X3BK7 pndse F10duction  R A W Computer file number DT2012016CST A W O9/01/2000 C Type Cust | DOUBLE SIDED  4X4 & 4 X 5 SIDE MOUNT VERTICAL WIRE MANAGEMENT BRACKET 7 FT  PVC DUCT & COVER ALUMINUM MTG. BRACKET   A  Version N  CAD  Computer file number DT2012016CST_07   A  W  O9/01/2000 © 03/  Type Customer | DOUBLE SIDED  4X4 & 4 X 5 SIDE MOUNT VERTICAL WIRE MANAGEMENT BRACKET 7 FT  PVC DUCT & COVER ALUMINUM MTG. BRACKET  A  Version N  CAD  Computer file number DT2012016CST_07  F AAM  O9/01/2000 © 03/14/14  Type  Customer  T201201 | DOUBLE SIDED  4X4 & 4 X 5 SIDE MOUNT VERTICAL WIRE MANAGEMENT BRACKET 7 FT  PVC DUCT & COVER ALUMINUM MTG. BRACKET  AX4 & AX5 SIDE FIDED  PVC DUCT & COVER ALUMINUM MTG. BRACKET  PDT 201 2016 CST 07    Version N |