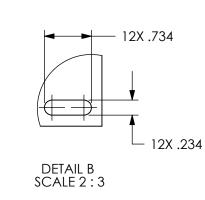

1) HARDWARE FURNISHED 12 X #12-24 X 3/4 LG ZINC-PLATED COMBO PAN HD MSCR (REF SP # SPL1002)

| R   D   07   V   A | $\begin{array}{c ccccccccccccccccccccccccccccccccccc$ | <br> |
|--------------------|-------------------------------------------------------|------|