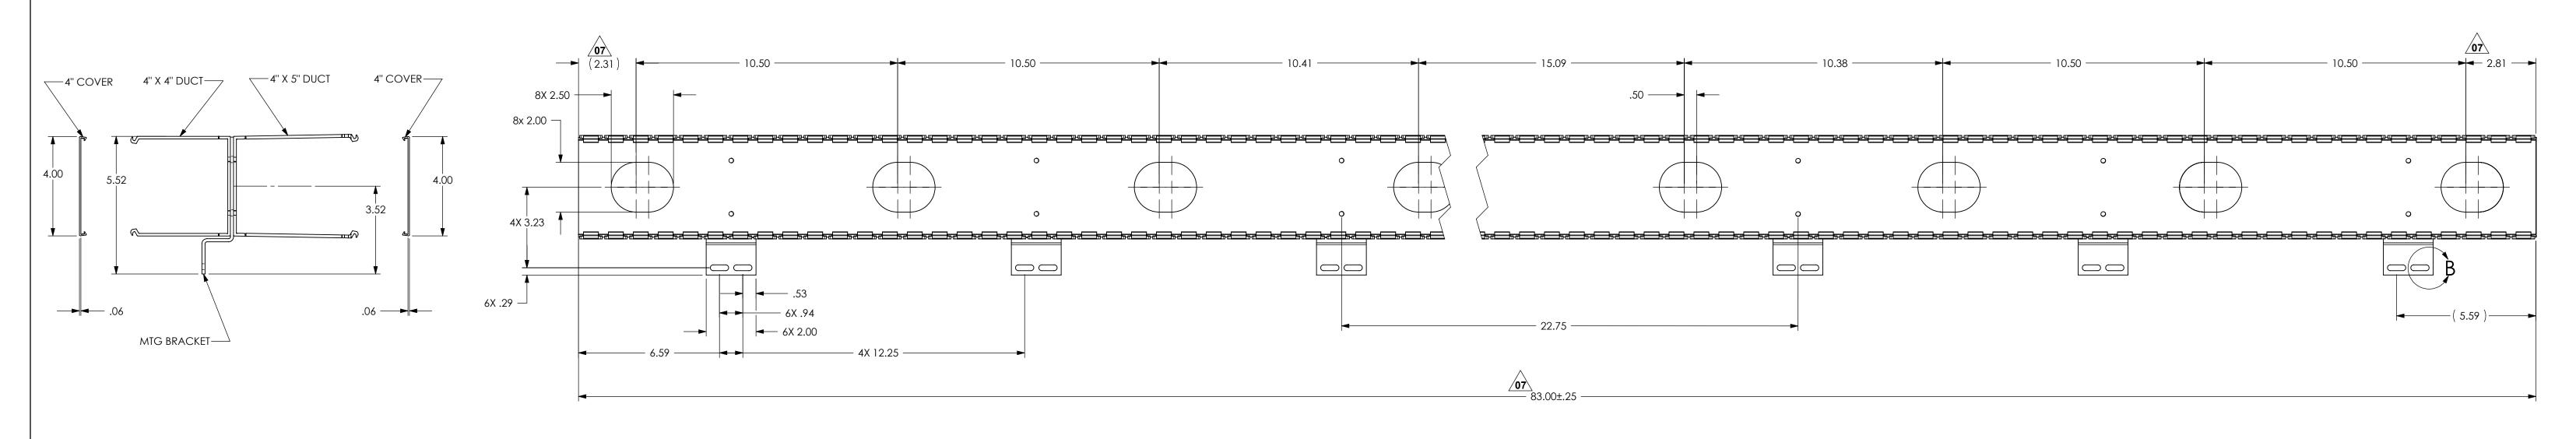

1) HARDWARE FURNISHED 12 X #12-24 X 3/4 LG ZINC-PLATED COMBO PAN HD MSCR (REF SP # SPL1002)

| R   D   07   V   A | $\begin{array}{c ccccccccccccccccccccccccccccccccccc$ | <br> |
|--------------------|-------------------------------------------------------|------|

| VWMS4X4X5BK7                          | phase                                                                    | Production                                                                                        |                                                                                                                    | )                                                                                                                  | format<br>version N                                                                                                | D                                                                                                                  | SV                                                                                                                                                                                                                      | V 2007                                                                                                                                                                                                               | scale                                                                                                                                                                                                                              | 1:3                                                                                                                                                                                                                |
|---------------------------------------|--------------------------------------------------------------------------|---------------------------------------------------------------------------------------------------|--------------------------------------------------------------------------------------------------------------------|--------------------------------------------------------------------------------------------------------------------|--------------------------------------------------------------------------------------------------------------------|--------------------------------------------------------------------------------------------------------------------|-------------------------------------------------------------------------------------------------------------------------------------------------------------------------------------------------------------------------|----------------------------------------------------------------------------------------------------------------------------------------------------------------------------------------------------------------------|------------------------------------------------------------------------------------------------------------------------------------------------------------------------------------------------------------------------------------|--------------------------------------------------------------------------------------------------------------------------------------------------------------------------------------------------------------------|
| DOUBLE SIDED                          |                                                                          |                                                                                                   | R                                                                                                                  | .                                                                                                                  | computer file number previous DT2012016CST_07                                                                      |                                                                                                                    |                                                                                                                                                                                                                         |                                                                                                                                                                                                                      | number                                                                                                                                                                                                                             |                                                                                                                                                                                                                    |
| 4X4 & 4 X 5 SIDE MOUNT VERTICAL       |                                                                          |                                                                                                   |                                                                                                                    | ,                                                                                                                  | AAM S KAC S                                                                                                        |                                                                                                                    |                                                                                                                                                                                                                         |                                                                                                                                                                                                                      |                                                                                                                                                                                                                                    |                                                                                                                                                                                                                    |
| WIRE MANAGEMEN                        | NI DKAC                                                                  | SKEI / FI                                                                                         | _  '                                                                                                               | <b>'</b>                                                                                                           | ᅗ 09/01/<br>———                                                                                                    | /2000 <u></u>                                                                                                      | 03/                                                                                                                                                                                                                     | 14/14                                                                                                                                                                                                                | appr                                                                                                                                                                                                                               |                                                                                                                                                                                                                    |
| PVC DUCT & COVER                      |                                                                          |                                                                                                   | l i                                                                                                                | 1                                                                                                                  | type                                                                                                               | Cust                                                                                                               | Customer                                                                                                                                                                                                                |                                                                                                                                                                                                                      | sheet 1 of                                                                                                                                                                                                                         |                                                                                                                                                                                                                    |
| ALUMINUM MTG. BRACKET<br>COLOR: BLACK |                                                                          |                                                                                                   |                                                                                                                    | G                                                                                                                  | number                                                                                                             | DT                                                                                                                 | <b>20</b>                                                                                                                                                                                                               | 120 <sup>2</sup>                                                                                                                                                                                                     | 16CS                                                                                                                                                                                                                               | ST                                                                                                                                                                                                                 |
|                                       | DOUBLE 4X4 & 4 X 5 SIDE M<br>WIRE MANAGEMEN<br>PVC DUCT &<br>ALUMINUM MT | DOUBLE SIDED  4X4 & 4 X 5 SIDE MOUNT V WIRE MANAGEMENT BRACE  PVC DUCT & COVE ALUMINUM MTG. BRACE | DOUBLE SIDED  4X4 & 4 X 5 SIDE MOUNT VERTICAL WIRE MANAGEMENT BRACKET 7 FT  PVC DUCT & COVER ALUMINUM MTG. BRACKET | DOUBLE SIDED  4X4 & 4 X 5 SIDE MOUNT VERTICAL WIRE MANAGEMENT BRACKET 7 FT  PVC DUCT & COVER ALUMINUM MTG. BRACKET | DOUBLE SIDED  4X4 & 4 X 5 SIDE MOUNT VERTICAL WIRE MANAGEMENT BRACKET 7 FT  PVC DUCT & COVER ALUMINUM MTG. BRACKET | DOUBLE SIDED  4X4 & 4 X 5 SIDE MOUNT VERTICAL WIRE MANAGEMENT BRACKET 7 FT  PVC DUCT & COVER ALUMINUM MTG. BRACKET | DOUBLE SIDED  4X4 & 4 X 5 SIDE MOUNT VERTICAL WIRE MANAGEMENT BRACKET 7 FT  PVC DUCT & COVER ALUMINUM MTG. BRACKET  PVW/MS4X4X3BK7 pndse F10duction  R A W Computer file number DT2012016CST A W O9/01/2000 C Type Cust | DOUBLE SIDED  4X4 & 4 X 5 SIDE MOUNT VERTICAL WIRE MANAGEMENT BRACKET 7 FT  PVC DUCT & COVER ALUMINUM MTG. BRACKET   A  Version N  CAD  Computer file number DT2012016CST_07   A  W  O9/01/2000 © 03/  Type Customer | DOUBLE SIDED  4X4 & 4 X 5 SIDE MOUNT VERTICAL WIRE MANAGEMENT BRACKET 7 FT  PVC DUCT & COVER ALUMINUM MTG. BRACKET  A  Version N  CAD  Computer file number DT2012016CST_07  F AAM  O9/01/2000 © 03/14/14  Type  Customer  T201201 | DOUBLE SIDED  4X4 & 4 X 5 SIDE MOUNT VERTICAL WIRE MANAGEMENT BRACKET 7 FT  PVC DUCT & COVER ALUMINUM MTG. BRACKET  AX4 & AX5 SIDE FIDED  PVC DUCT & COVER ALUMINUM MTG. BRACKET  PDT 201 2016 CST 07    Version N |