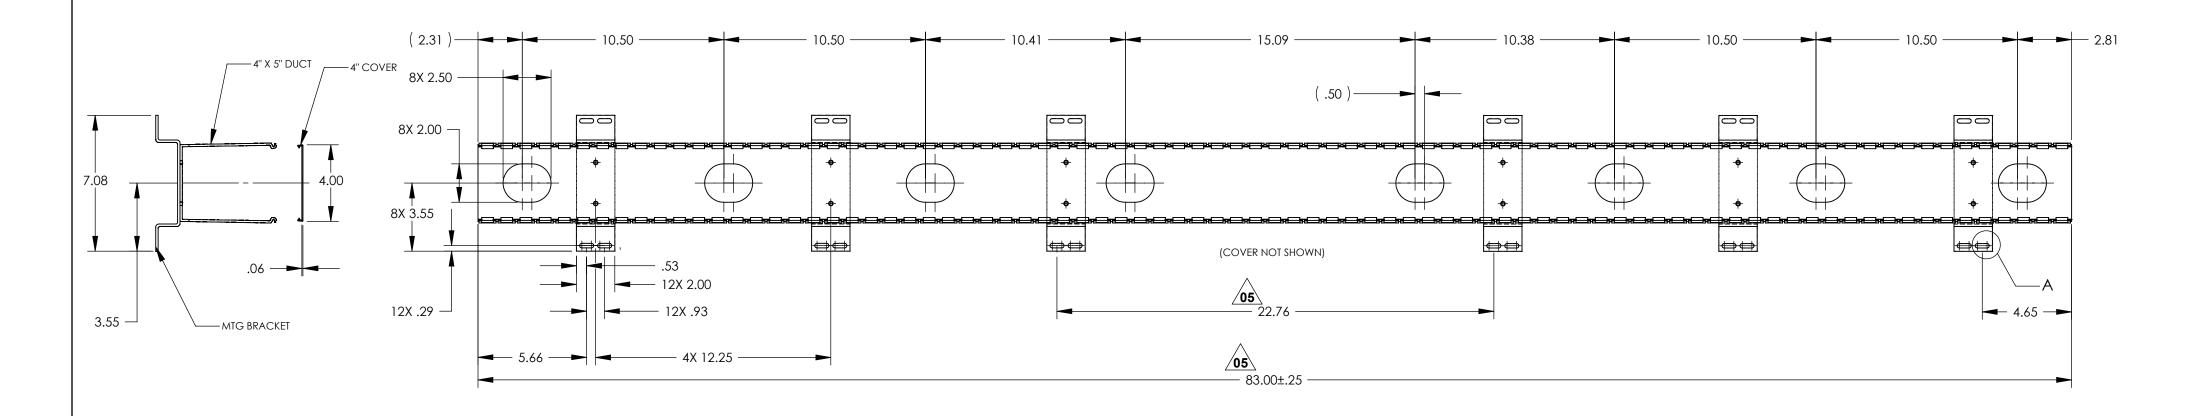

|  | 1) HARDWARE FURNISHED IN FINAL PACKAGING 24X #12-24 X 3/4" BLACK PAN HD COMBO MA SC T E S | $ \begin{array}{ c c c c c c c c c c c c c c c c c c c$ | P A VERTICAL SINGLE SIDED  AX5 CENTER MOUNT WIRE  MANAGEMENT BRACKET 7 FEET  PVC DUCT & COVER  ALUMINUM MTG. BRACKET  COLOR: BLACK | Computer file name |
|--|-------------------------------------------------------------------------------------------|---------------------------------------------------------|------------------------------------------------------------------------------------------------------------------------------------|--------------------|
|--|-------------------------------------------------------------------------------------------|---------------------------------------------------------|------------------------------------------------------------------------------------------------------------------------------------|--------------------|