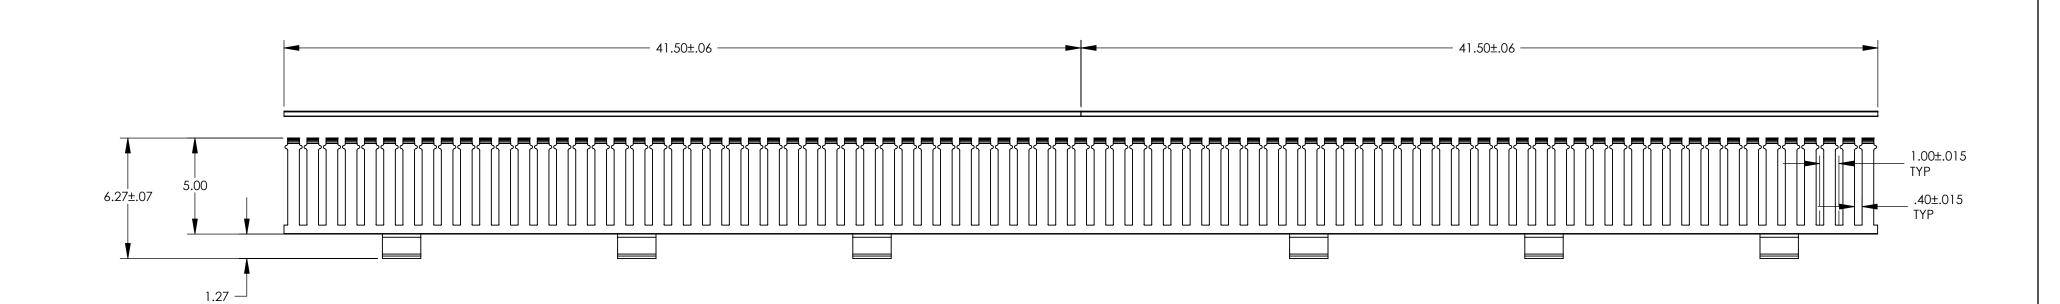

|  | 1) HARDWARE FURNISHED IN FINAL PACKAGING 24X #12-24 X 3/4" BLACK PAN HD COMBO MA SC T E S | $ \begin{array}{ c c c c c c c c c c c c c c c c c c c$ | P A VERTICAL SINGLE SIDED  AX5 CENTER MOUNT WIRE  MANAGEMENT BRACKET 7 FEET  PVC DUCT & COVER  ALUMINUM MTG. BRACKET  COLOR: BLACK | Computer file name |
|--|-------------------------------------------------------------------------------------------|---------------------------------------------------------|------------------------------------------------------------------------------------------------------------------------------------|--------------------|
|--|-------------------------------------------------------------------------------------------|---------------------------------------------------------|------------------------------------------------------------------------------------------------------------------------------------|--------------------|