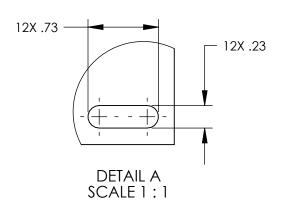

|  | 1) HARDWARE FURNISHED IN FINAL PACKAGING 24X #12-24 X 3/4" BLACK PAN HD COMBO MA SC T E S | $ \begin{array}{ c c c c c c c c c c c c c c c c c c c$ | P A VERTICAL SINGLE SIDED  AX5 CENTER MOUNT WIRE  MANAGEMENT BRACKET 7 FEET  PVC DUCT & COVER  ALUMINUM MTG. BRACKET  COLOR: BLACK | Computer file name |
|--|-------------------------------------------------------------------------------------------|---------------------------------------------------------|------------------------------------------------------------------------------------------------------------------------------------|--------------------|
|--|-------------------------------------------------------------------------------------------|---------------------------------------------------------|------------------------------------------------------------------------------------------------------------------------------------|--------------------|