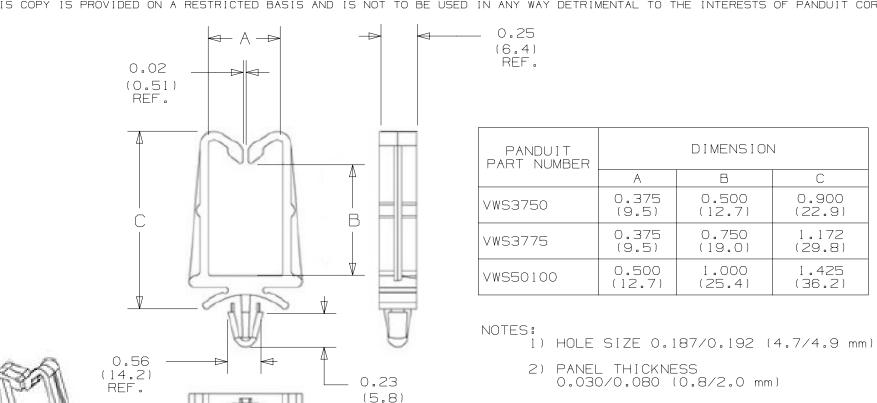

2

В

REF.

3) MAX BUNDLE CAPACITY =  $A \times B$ 

В

 $\rightarrow$ 

| 1          | ,          | 1       |     |      |      |                                               |             | TITLE                                                              |   |
|------------|------------|---------|-----|------|------|-----------------------------------------------|-------------|--------------------------------------------------------------------|---|
| ۱ <u> </u> | ۱ <u> </u> |         |     |      |      |                                               |             | VERTICAL WIRE SADDLES – VWS3750, VWS3775 &                         |   |
| A          | 1          |         |     |      |      |                                               |             |                                                                    | Α |
| ۱          |            |         |     |      |      |                                               |             | CUSTOMER DRAWING                                                   |   |
| 1          | <u> </u>   |         |     |      |      |                                               | <u> </u>    |                                                                    |   |
| וו         | `          |         |     |      |      |                                               |             |                                                                    |   |
| ] ۱        |            |         |     |      |      |                                               |             |                                                                    |   |
| ╹┟         | ·          |         |     |      |      | ļ                                             | <u> </u>    | UNLESS OTHERWISE SPECIFIED.                                        |   |
| 1          | 02         | 6/02/15 | BWG | MRJS | JADE | ADDED REF. DIMENSIONS AND METRIC DIMENSIONS.  | 10B233AB/02 | UNLESS OTHERWISE SPECIFIED,<br>DIMENSIONAL TOLERANCES ARE: IN [mm] |   |
| 1          | 01         | 5/20/15 | BWG | MRJS | JADE | REVISED NOTE 2. SEE ECN FOR COMPLETE DETAILS. | 10B233AB/01 | .x ± .xxx ± .031 NYLON 6.6                                         |   |
| ۱          | , <b>.</b> |         |     |      |      |                                               |             | .XX ± ANGLES ± DRAWING NUMBER:                                     |   |
|            | 00         | 4/15/15 | BWG | MRJS | JADE | DRAWING RELEASED.                             | 10B233AB/00 | THIRD ANGLE PROJECTION 1008233AB_DC                                |   |
| ĺ          | REV        | DATE    | BY  | СНК  | APR  | DESCRIPTION                                   | ECN         | DRAWN BY DATE CHK SCALE SIZE   GILES 4/15/15 CHK NONE SHT 1 OF 1   |   |
| 2          |            |         |     |      |      | 2                                             |             | 1                                                                  |   |