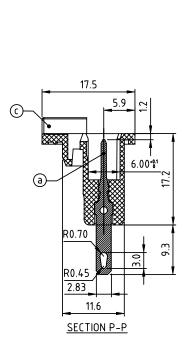

13.0

□1.00x1.00

10.0 10.0

20.2

Material:

3

- Oltem(a)Solder Pin: Brass with Tin plated.
- ●Item()Flange nut: brass M2.5
- ●Item(C)Terminal (housing): Thermoplastic(UL94V-0)

Electrical cULus

- •Voltage rating: 300VAC
- •Current rating: 12A
- •Withstanding Voltage: 1.6kv
- ●Operating temperature: -40°C to +115°C
- Soldering temperature: 260°C±5°C/5 Sec

projection

⊕母

Safety Approval: c lus

title