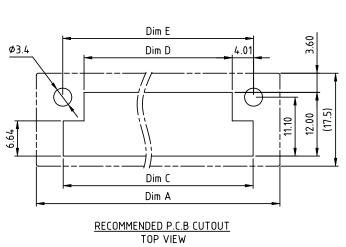

inly focus on the distribution of electronic components. Line cards we deal with include Microchip, ALPS, ROHM, Xilinx, Pulse, ON, Everlight and Freescale. Main products comprise IC, Modules, Potentiometer, IC Socket, Relay, Connector. Our parts cover such applications as commercial, industrial, and automotives areas.

We are looking forward to setting up business relationship with you and hope to provide you with the best service and solution. Let us make a better world for our industry!



## Contact us

Tel: +86-755-8981 8866 Fax: +86-755-8427 6832 Email & Skype: info@chipsmall.com Web: www.chipsmall.com Address: A1208, Overseas Decoration Building, #122 Zhenhua RD., Futian, Shenzhen, China





I۶ 5.08

0.84

Dim B

Dim D

1

FCì

2-ø5.7

2-Ø3.4

13.0

□1.00x1.00

10.0 10.0

20.2







Material:

3

- Oltem(a)Solder Pin: Brass with Tin plated.
- ●Item()Flange nut: brass M2.5
- ●Item(C)Terminal (housing): Thermoplastic(UL94V-0)

Electrical cULus

- •Voltage rating: 300VAC
- •Current rating: 12A
- •Withstanding Voltage: 1.6kv
- ●Operating temperature: -40°C to +115°C
- Soldering temperature: 260°C±5°C/5 Sec

projection

⊕母

Safety Approval: c lus





title

product family

В

А

2

TERMINAL BLOCK

А

В