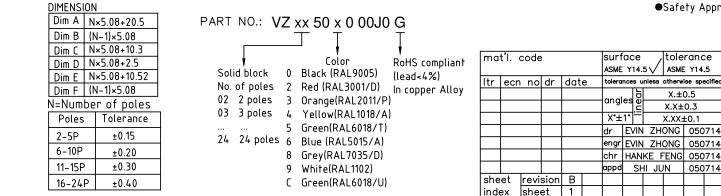

I۶ 5.08

0.84

Dim B

Dim D

1

FCì

2-ø5.7

2-Ø3.4

13.0

□1.00x1.00

10.0 10.0

20.2

Material:

3

- Oltem(a)Solder Pin: Brass with Tin plated.
- ●Item()Flange nut: brass M2.5
- ●Item(C)Terminal (housing): Thermoplastic(UL94V-0)

Electrical cULus

- •Voltage rating: 300VAC
- •Current rating: 12A
- •Withstanding Voltage: 1.6kv
- ●Operating temperature: -40°C to +115°C
- Soldering temperature: 260°C±5°C/5 Sec

projection

⊕母

Safety Approval: c lus

title