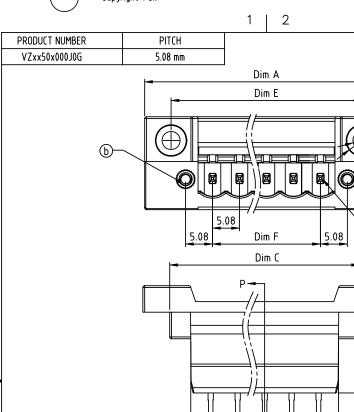

I۶ 5.08

0.84

Dim B

Dim D

1

FCì

2-ø5.7

2-Ø3.4

13.0

□1.00x1.00

10.0 10.0

20.2

Material:

3

- Oltem(a)Solder Pin: Brass with Tin plated.
- ●Item()Flange nut: brass M2.5
- ●Item(C)Terminal (housing): Thermoplastic(UL94V-0)

Electrical cULus

- •Voltage rating: 300VAC
- •Current rating: 12A
- •Withstanding Voltage: 1.6kv
- ●Operating temperature: -40°C to +115°C
- Soldering temperature: 260°C±5°C/5 Sec

projection

⊕母

Safety Approval: c lus

title