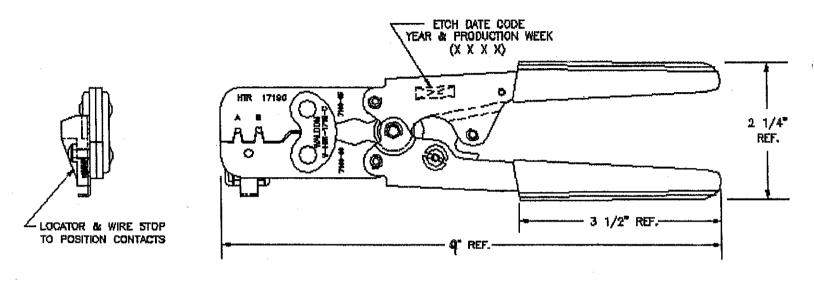

HEAT TREATED COMPONENTS
BLACK DXIDE JAW ASSEMBLY
BLACK DXIDE FINISH HANDLES
RATCHET CONTROLLED RELEASE
RATCHET SET TO RELEASE WHEN A 50—60 LBS.
LOAD IS APPLIED APPROX. 1 3/4" FROM END OF HANDLES
RED CUSHIONED PLASTSOL GRIPS
WHITE FILL ALL STAMPINGS

NEST CONDUCTOR

A .030/.025

B .040/.034

CONDUCTOR

0.030/0.035

CONDUCTOR

GAGING USING WIRE SOLDER

| TOLERANCE |      |           |      | GC Electronics                                          |
|-----------|------|-----------|------|---------------------------------------------------------|
|           |      |           |      | PART CRIMP TOOL MAT'L                                   |
|           | N□.  | CHANGE    | DATE | DRAWN M.H.L. 6/6/03 PART NO.  CHECKED REV. W-HTR-1719-C |
|           | NTS: | NTS: DIME |      |                                                         |