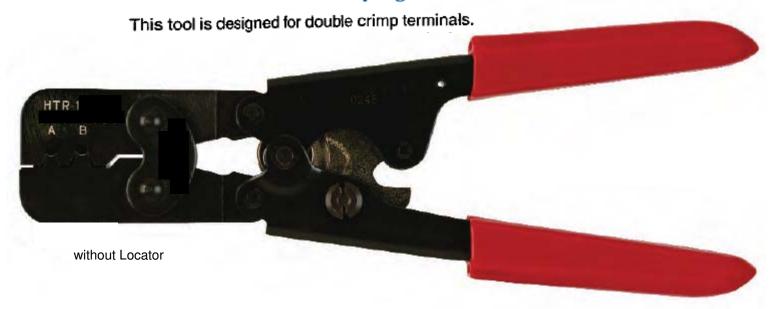

## **Ratchet Hand Crimping Tools**

## **SPECIFICATIONS**

Wire Range: #30 - #22 AWG

Weight: 13.8oz. Overall Length: 9"

ELECTRONICS

## **Crimps Molex Terminal Series:**

1854/1855, 2189, 2190, 4559, 2759, 40445, 41572, 4809, 6459, 7879, 5159