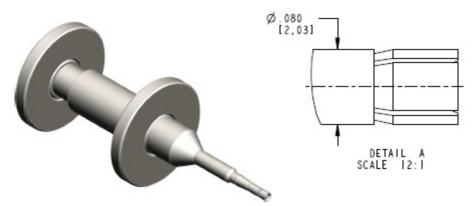

## Rosenberger

**WSMP** 

Installation/Extraction Tool For Bullets (Adaptors)

W1W002-000

All dimensions are in inches [mm]

### Interface

According to

Rosenberger WSMP™ Interface standards