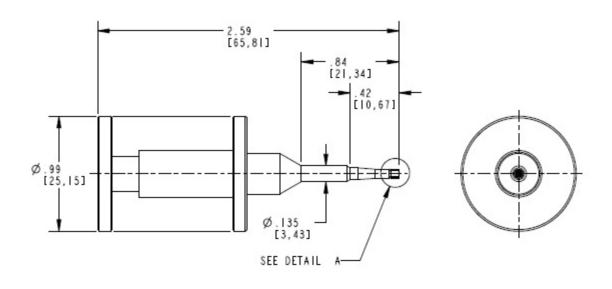

## Rosenberger

**WSMP** 

Installation/Extraction Tool For Bullets (Adaptors)

W1W002-000

All dimensions are in inches [mm]

### Interface

According to

Rosenberger WSMP™ Interface standards

### Material and plating

Tool parts

Housing, post & handles Collet Spring

Rosenberger of North America, LLC

www.rosenbergerna.com

P.O. Box 309 Akron, PA USA 17501

Material Stainless steel CuBe Music wire

**Plating** Passivated Nickel