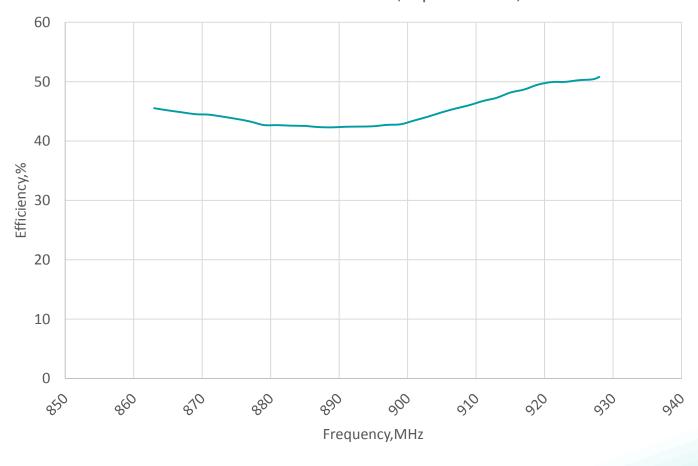

# Efficiency

Efficiency vs Frequency measured with 1.5mm polycarbonate plate W3312B0100 measured in PSU ,September 18,2016

---W3312B0100

**Description**: ISM 868/915MHz PCB Antenna

with coax feed

**PART NUMBER: W3312B0100** 

**Description**: ISM 868/915MHz PCB Antenna

with coax feed

**PART NUMBER: W3312B0100** 

**Series: Internal Antenna** 

| ELECTRICAL SPECIFICATIONS |         |              |
|---------------------------|---------|--------------|
| Frequency                 | 863-928 | MHz          |
| Nominal Impedance         | 50      | Ω            |
| Return loss               | -8      | dB           |
| Efficiency                | 45      | %            |
| Peak Gain                 | 0.8     | dBi +/- 1 dB |
| Polarization:             | linear  |              |
| Power withstanding        | 2       | W            |