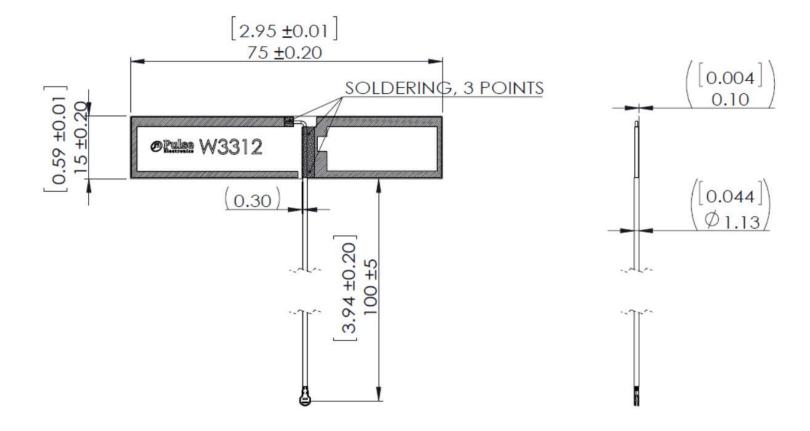

### **MECHANICAL SPECIFICATIONS**

PCB type Flexible

Radiator size 15[0.59] x 75[2.95] mm[inch]

Adhesive 3M467

Total thickness (Radiator+adhesive) 0.1[0.004] mm[inch]

Weight 0.74g

Cable type OD 1.13mm coax

Cable length 100[3.94] mm[inch]

Connector U.FL compatible

### **MECHANICAL DRAWING**

**Description**: ISM 868/915MHz PCB Antenna

with coax feed

**PART NUMBER: W3312B0100** 

**Series: Internal Antenna** 