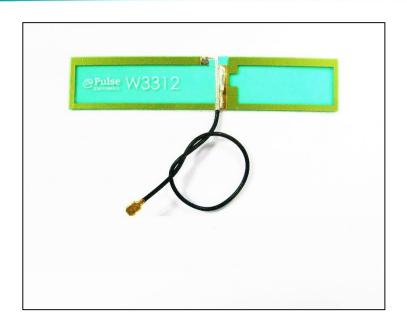

**Series: Internal Antenna** 

#### **TECHNICAL DATA SHEET**

**Description**: ISM 868/915MHz PCB Antenna

with coax feed

**PART NUMBER: W3312B0100** 

### Features:

- 863-928MHz
- Size 75x15 mm
- Flexible PCB thickness 0.1 mm with adhesive tape
- Mounting with 3M467 adhesive tape on back side
- 100mm 1.13mm OD coax cable with U.FL connector

## **Applications:**

- Devices with ISM 868MHz / 915MHz radios
- M2M, IoT
- Metering, Industry automation
- Instrumentation

All dimensions are in mm / inches

Issue: 1639

In the effort to improve our products, we reserve the right to make changes judged to be necessary. CONFIDENTIAL AND PROPRIETARY INFORMATION