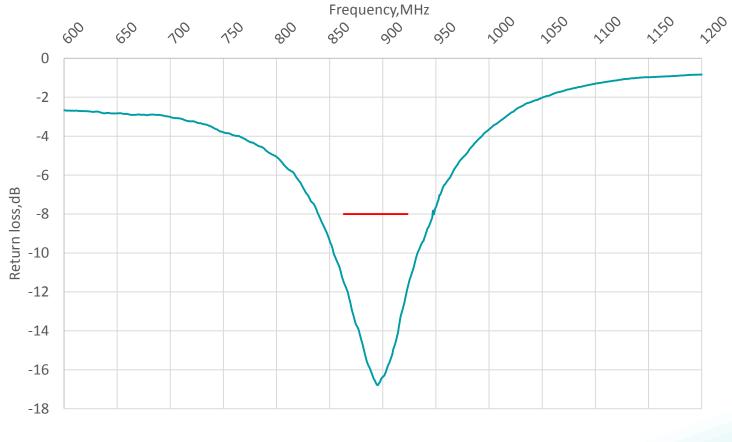

### **CHARTS**

### Return loss

Return loss vs Frequency measured with 1.5mm polycarbonate plate W3312B0100 measured in PSU , September 18,2016

——W3312B0100 ——spec

**Description**: ISM 868/915MHz PCB Antenna

with coax feed