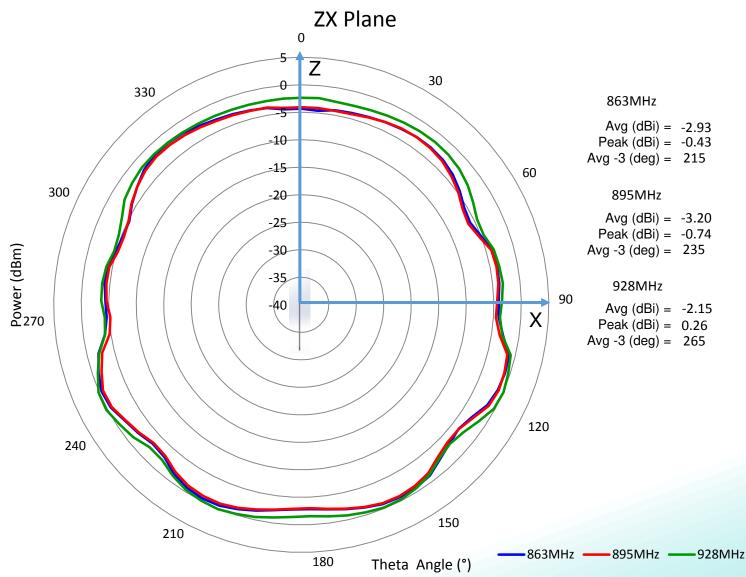

## Gain Plots

Issue: 1639

**Description**: ISM 868/915MHz PCB Antenna

with coax feed

**PART NUMBER: W3312B0100** 

**Series: Internal Antenna** 

## Gain Plots

Issue: 1639

**Series: Internal Antenna** 