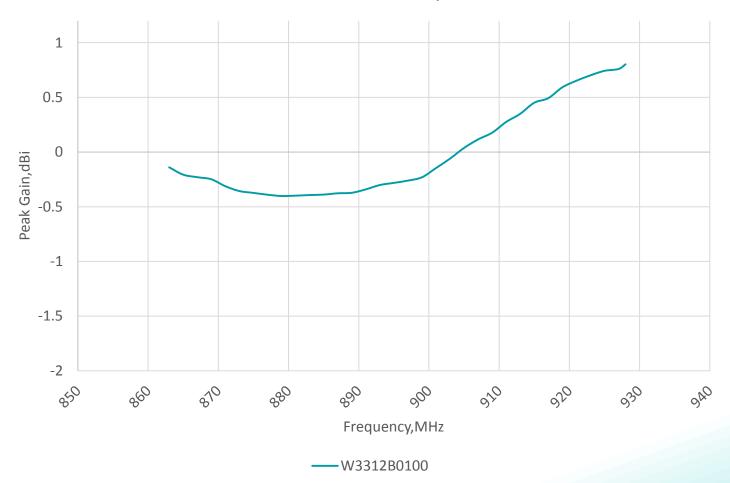

### Peak Gain

Peak Gain vs Frequency measured with 1.5mm polycarbonate plate W3312B0100 measured in PSU,September 18,2016

**Description**: ISM 868/915MHz PCB Antenna

with coax feed

**PART NUMBER: W3312B0100** 

**Description**: ISM 868/915MHz PCB Antenna

with coax feed

**PART NUMBER: W3312B0100** 

**Series: Internal Antenna** 

| ELECTRICAL SPECIFICATIONS |         |              |
|---------------------------|---------|--------------|
| Frequency                 | 863-928 | MHz          |
| Nominal Impedance         | 50      | Ω            |
| Return loss               | -8      | dB           |
| Efficiency                | 45      | %            |
| Peak Gain                 | 0.8     | dBi +/- 1 dB |
| Polarization:             | linear  |              |
| Power withstanding        | 2       | W            |