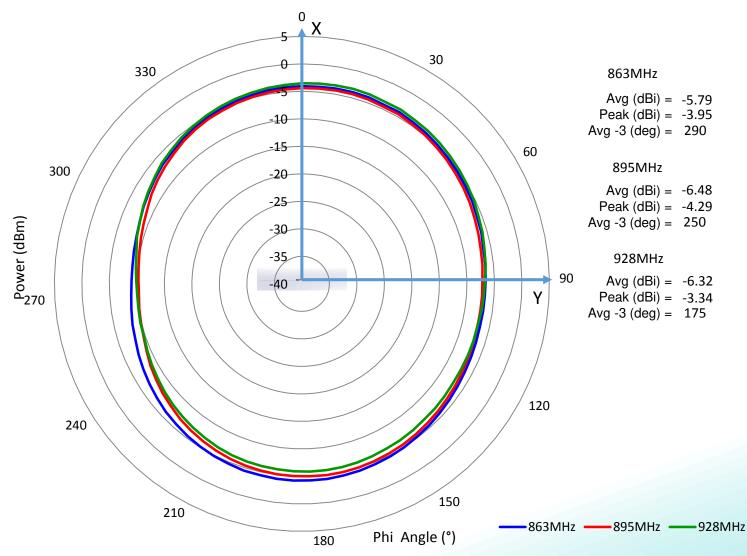

### XY Plane

Issue: 1639

**Description**: ISM 868/915MHz PCB Antenna

with coax feed

**PART NUMBER: W3312B0100** 

**Series: Internal Antenna** 

## Gain Plots

Issue: 1639

**Description**: ISM 868/915MHz PCB Antenna

with coax feed

**PART NUMBER: W3312B0100** 

**Series: Internal Antenna** 

## Gain Plots

Issue: 1639

**Series: Internal Antenna** 