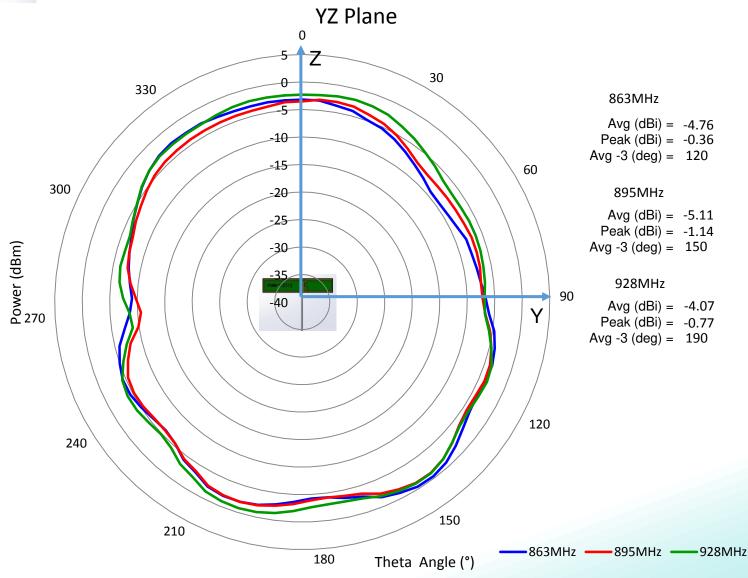

W3312B0100





**Description**: ISM 868/915MHz PCB Antenna

with coax feed

**PART NUMBER: W3312B0100** 

**Series: Internal Antenna** 

### **CHARTS**

### Peak Gain

Peak Gain vs Frequency measured with 1.5mm polycarbonate plate W3312B0100 measured in PSU,September 18,2016







**Description**: ISM 868/915MHz PCB Antenna

with coax feed

**PART NUMBER: W3312B0100** 

**Series: Internal Antenna** 

### **CHARTS**



# Gain Plots

### XY Plane



Issue: 1639





**Description**: ISM 868/915MHz PCB Antenna

with coax feed

**PART NUMBER: W3312B0100** 

**Series: Internal Antenna** 

### **CHARTS**



## Gain Plots



Issue: 1639





**Description**: ISM 868/915MHz PCB Antenna

with coax feed

**PART NUMBER: W3312B0100** 

**Series: Internal Antenna** 

### **CHARTS**



## Gain Plots



Issue: 1639





**Series: Internal Antenna** 

#### **TECHNICAL DATA SHEET**

**Description**: ISM 868/915MHz PCB Antenna

with coax feed

**PART NUMBER: W3312B0100** 

### **PACKAGING**

10PCS/PE bag 10 PE bag/foam bag 15 foam bag/carton box

Total 1500PCS/carton box