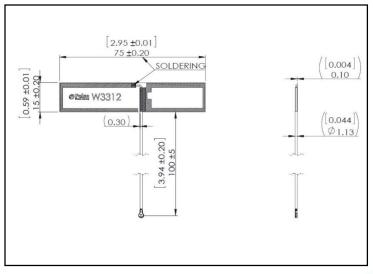

### **MECHANICAL SPECIFICATIONS**

PCB type Flexible

Radiator size 15[0.59] x 75[2.95] mm[inch]

Adhesive 3M467

Total thickness (Radiator+adhesive) 0.1[0.004] mm[inch]

Weight 0.74g

Cable type OD 1.13mm coax

Cable length 100[3.94] mm[inch]

Connector U.FL compatible

### **MECHANICAL DRAWING**

**Description**: ISM 868/915MHz PCB Antenna

with coax feed

**PART NUMBER: W3312B0100** 

**Series: Internal Antenna** 