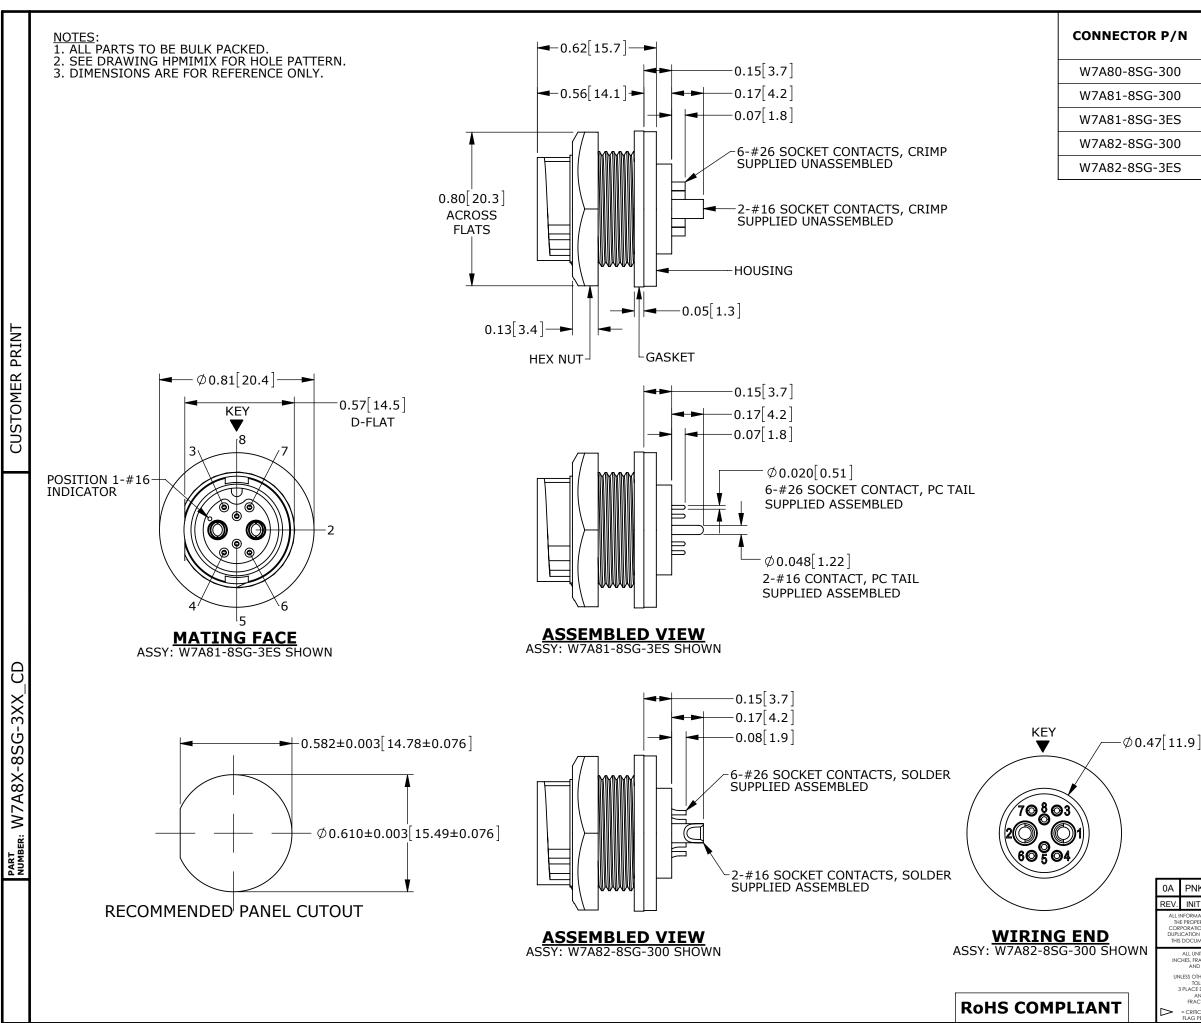

| P/N | POSI | TIONS | CONTACT | EPOXY  |
|-----|------|-------|---------|--------|
|     | #16  | #26   | STYLE   |        |
| 00  | 2    | 6     | CRIMP   | (NONE) |
| 00  |      |       | PC TAIL | (NONE) |
| ES  |      |       | PC TAIL | ES     |
| 00  |      |       | SOLDER  | (NONE) |
| ES  |      |       | SOLDER  | ES     |
|     |      |       |         |        |