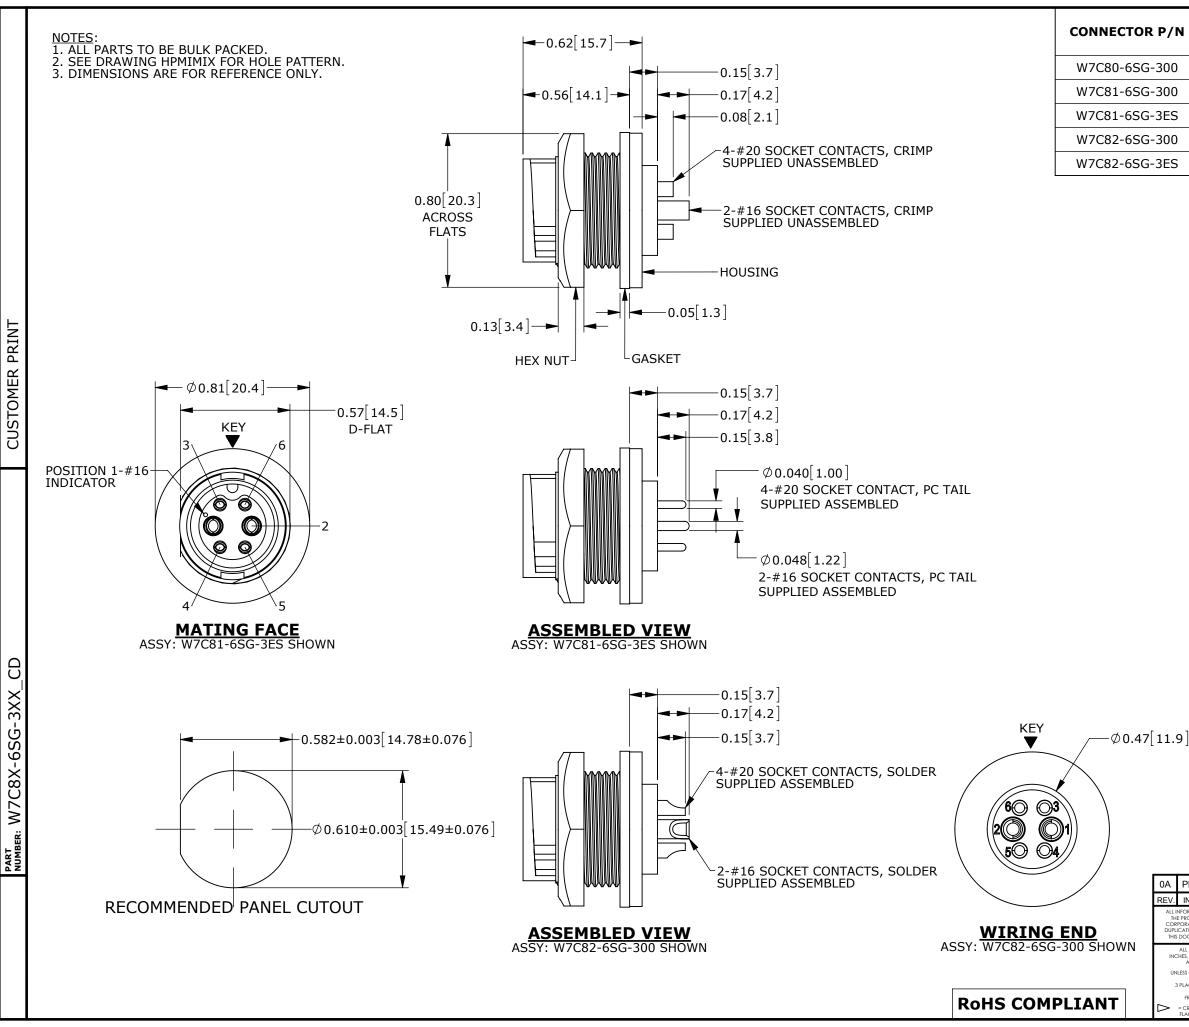

| P/N | POSI | TIONS | CONTACT | EPOXY  |
|-----|------|-------|---------|--------|
|     | #16  | #20   | STYLE   |        |
| 00  |      |       | CRIMP   | (NONE) |
| 00  | 2    | 4     | PC TAIL | (NONE) |
| ES  |      |       | PC TAIL | ES     |
| 00  |      |       | SOLDER  | (NONE) |
| ES  |      |       | SOLDER  | ES     |
|     |      |       |         |        |

## PRELIMINARY

| 4                                                                                                                                                          | PNK   | 01-19-15                                             | PDR 14001 PRELIMINARY |            |                                                                                                     |           |  |  |
|------------------------------------------------------------------------------------------------------------------------------------------------------------|-------|------------------------------------------------------|-----------------------|------------|-----------------------------------------------------------------------------------------------------|-----------|--|--|
| V.                                                                                                                                                         | INIT. | DATE                                                 | DESCRIPTION           |            |                                                                                                     |           |  |  |
| ALL INFORMATION ILLUSTRATED IS<br>THE PROPERTY OF "CONVALL<br>CORPORATION." UNAUTHORIZED<br>JUPLICATION OR DISTRIBUTION OF<br>THIS DOCUMENT IS PROHIBITED. |       | ORIG. DRAWN BY: DATE:<br>PNK 01-19-15<br>CHECKED BY: |                       |            | conxall                                                                                             |           |  |  |
| ALL UNITS ARE IN FEET,<br>INCHES, FRACTION OF INCHES<br>AND DECIMALS.<br>UNLESS OTHERWISE SPECIFIED                                                        |       | APPROVED BY:                                         |                       |            | 601 E. WILDWOOD VILLA PARK, IL 60181<br>TITLE: PANEL-MOUNT CONNECTOR<br>2-16 + 4-20 SOCKET CONTACTS |           |  |  |
| TOLERANCES:<br>3 PLACE DECIMALS ±.005<br>ANGLES ±1°<br>FRACTIONS ±1/16                                                                                     |       | scale<br>NTS                                         | size<br>B             | SHEET      | MINI-CON-X POWER/SIGNAL<br>customer: STANDARD PRODUCT                                               |           |  |  |
| <ul> <li>= CRITICAL CHARACTERISTIC<br/>FLAG PER SPEC. XXXX</li> </ul>                                                                                      |       | FILE:<br>W7C8X-6SG-3XX_CD                            |                       | DIRECTORY: |                                                                                                     | REV<br>OA |  |  |