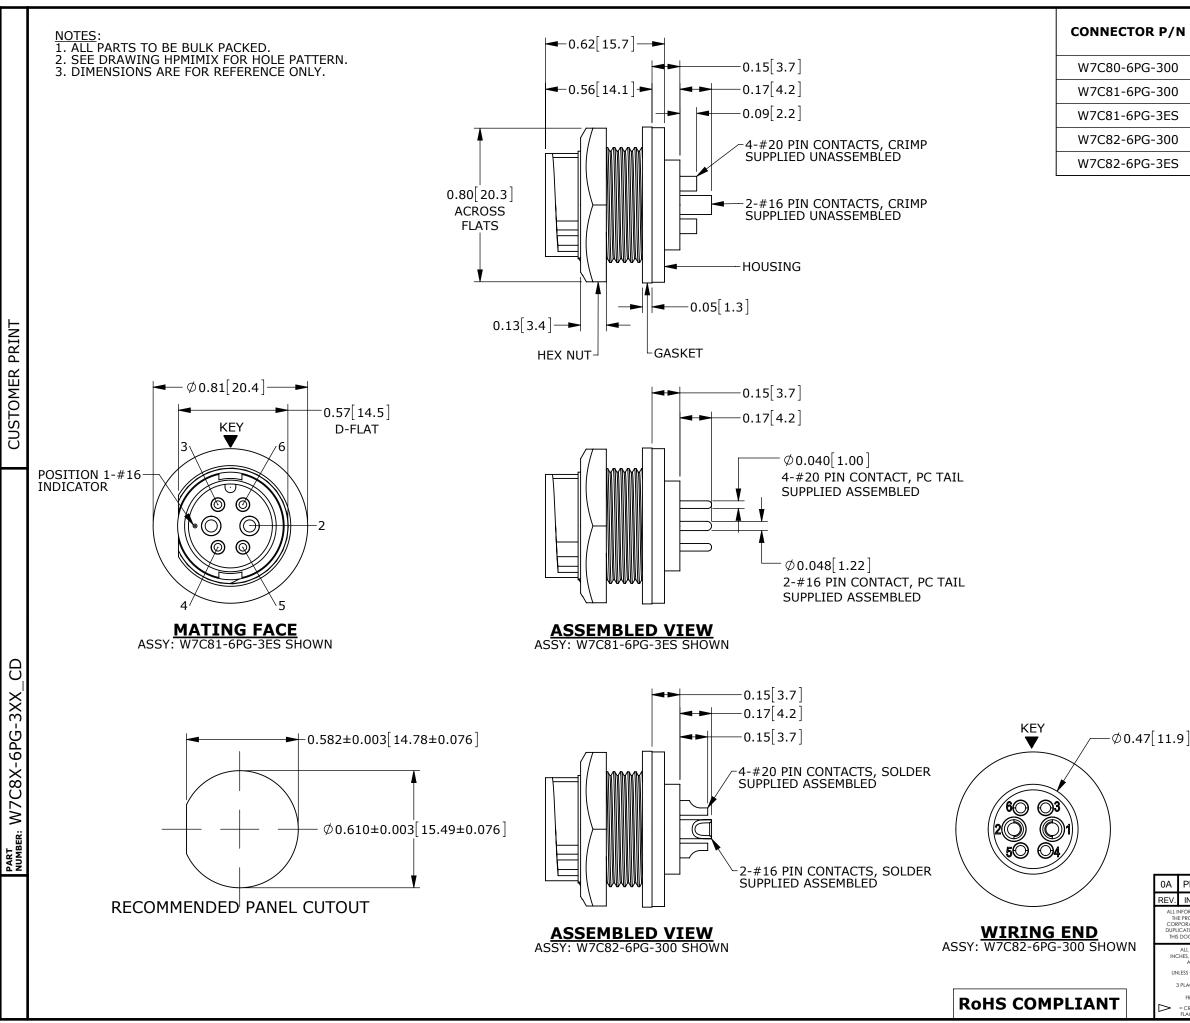

| P/N | POSI | TIONS | CONTACT | EPOXY  |
|-----|------|-------|---------|--------|
|     | #16  | #20   | STYLE   |        |
| 00  | 2    | 4     | CRIMP   | (NONE) |
| 00  |      |       | PC TAIL | (NONE) |
| ES  |      |       | PC TAIL | ES     |
| 00  |      |       | SOLDER  | (NONE) |
| ES  |      |       | SOLDER  | ES     |
|     |      |       |         |        |